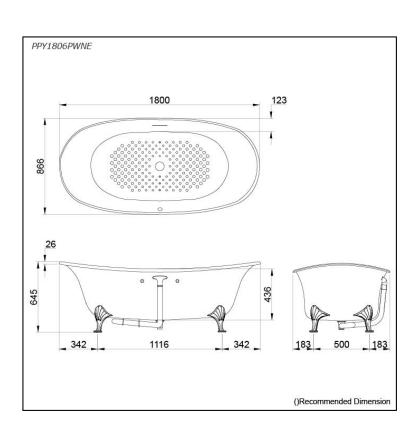

## Specifications 4 1

Size: 1800W x 866D x 645H mm

Material: "Pearl" Acrylic (Artificial Marble)

Actual Capacity: 330L
Pop-up Waste: Included

## Parts description

Fittings is not included.

• PPY1806PWNE

"Pearl" Acrylic Freestanding Bathtub (Silver plated stand w/ Hand Grip)

Pearl Acrylic (#P)

Snow White (#S)