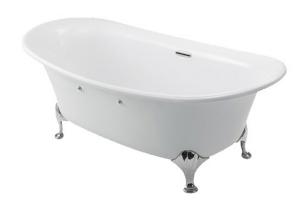

## PEARL ACRYLIC Freestanding Bathtub

## **a**eatures

- Pearl Acrylic, artificial marble with Colored isinglass coating create a fascinating pearl luster effect.
- Designed in accordance with unique ergonomics providing a comfortable bathing experience
- Slip-resistant surface
- Independent streamline design gives a simple elegant form

## Specifications 4 1

Size: 1800W x 866D x 645H mm

Material: "Pearl" Acrylic (Artificial Marble)

Actual Capacity: 330L
Pop-up Waste: Included