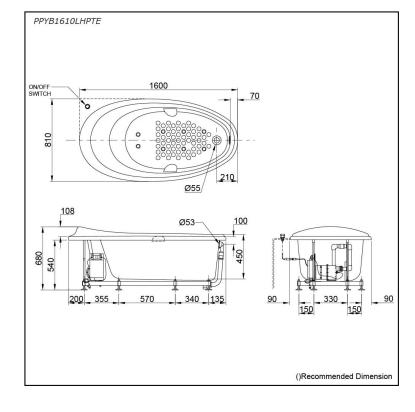

## **PPYB1610LHPTE PPYB1610RHPTE**

# **S**pecifications

| 1600W x 810D x 680H mm                 |
|----------------------------------------|
| "Pearl" Acrylic (Artificial<br>Marble) |
| 179L                                   |
| Air-Jet                                |
| Included<br>(Metal Waste Fitting)      |
|                                        |