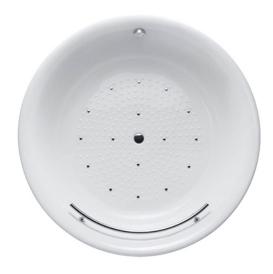

#### PEARL ACRYLIC Non-Apron Bathtub

### **P**eatures

- Colored Isinglass coating, creating various shine of Pearl luster effect (except white color)
- Slip-resistant surface
- Air-Jet caress your body gently and passionately
- Handgrips on both sides, considerate and delicate

Pearl White #P