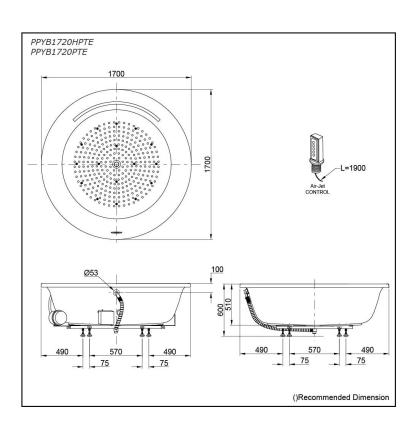

# PPYB1720HPTE PPYB1720PTE

## **S**pecifications

Size: 1700W x 1700D x 600H mm

Material: "Pearl" Acrylic (Artificial

Marble)

Actual Capacity: 452L

Massage Type: Air-Jet

Pop-up Waste: Included

(Metal Waste Fitting)

## Parts description

Fittings is not included.

• PPYB1720HPTE

Pearl" Acrylic Artificial Marble Non-Apron Bathtub (w/ Hand Grip, w/ Air-Jet)

PPYB1720PTE

"Pearl" Acrylic Artificial Marble Non-Apron Bathtub (w/o Hand Grip, w/ Air-Jet)