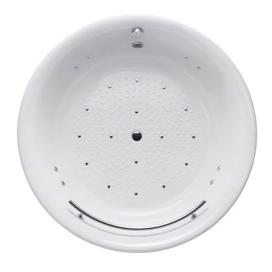

#### PEARL ACRYLIC Non-Apron Bathtub

## **a**eatures

- Colored Isinglass coating, creating various shine of Pearl luster effect (except white color)
- Slip-resistant surface
- Air-Jet caress your body gently and passionately
- Surging massage whirlpool, more comfortable
- Handgrips on both sides, considerate and delicate

# Parts description

Fittings is not included.

PPYD1720HPTE

"Pearl" Acrylic Artificial Marble Non-Apron Bathtub (w/ Hand Grip, Whirlpool & Air Jet)

PPYD1720PTE

"Pearl" Acrylic Artificial Marble Non-Apron Bathtub (w/o Hand Grip, w/ Whirlpool & Air