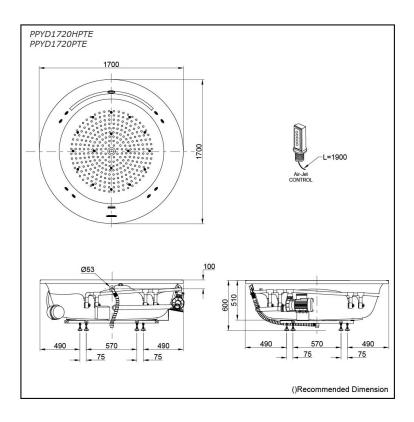

# PPYD1720HPTE PPYD1720PTE

## Specifications 5

Size: 1700W x 1700D x 600H mm

Material: "Pearl" Acrylic (Artificial

Marble)

Actual Capacity: 452L

Massage Type: Whirlpool & Air-Jet

Pop-up Waste: Included

Included (Metal Waste Fitting)

# Parts description

Fittings is not included.

PPYD1720HPTE

"Pearl" Acrylic Artificial Marble Non-Apron Bathtub (w/ Hand Grip, Whirlpool & Air Jet)

PPYD1720PTE

"Pearl" Acrylic Artificial Marble Non-Apron Bathtub (w/o Hand Grip, w/ Whirlpool & Air