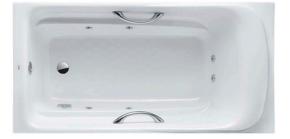

### PEARL ACRYLIC Non-Apron Bathtub

# **PPYK1760ZLHPNE**

#### eatures F

- Colored Isinglass coating, creating various shine of Pearl luster effect (except white color) •
- Slip-resistant surface •
- Whirlpool massage body gently and passionately
- Handgrips on both sides, considerate and delicate

### Parts description

Fittings is not included.

- PPYK1760ZLHPNE •
- "Pearl" Acrylic Artificial Marble Non-Apron Bathtub (w/ Hand Grip, w/ Whirlpool) (L-type)

Golors

Pearl Acrylic (#P)