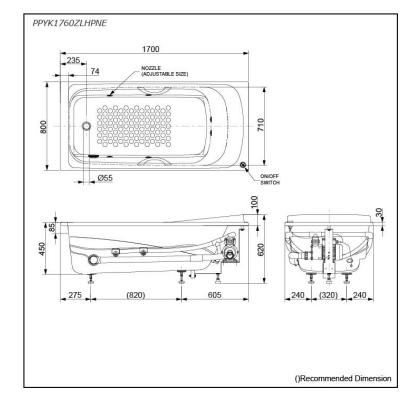

# **PPYK1760ZLHPNE**

# **S**pecifications

| Size:            | 1700W x 800D x 620H r               |
|------------------|-------------------------------------|
| Material:        | "Pearl" Acrylic (Artificial Marble) |
| Actual Capacity: | 256L                                |
| Massage Type:    | Whirlpool                           |
| Pop-up Waste:    | Included<br>(Metal Waste Fitting)   |

mm