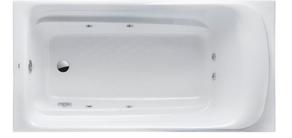

# PPYK1760ZLPNE

### 🕞 eatures

- Colored Isinglass coating, creating various shine of Pearl luster effect (except white color)
- Slip-resistant surface
- Whirlpool massage body gently and passionately

## **S**pecifications

| Size:            | 1700W x 800D x 620H mm                 |
|------------------|----------------------------------------|
| Material:        | "Pearl" Acrylic (Artificial<br>Marble) |
| Actual Capacity: | 256L                                   |
| Massage Type:    | Whirlpool                              |
| Pop-up Waste:    | Included<br>(Metal Waste Fitting)      |
|                  |                                        |