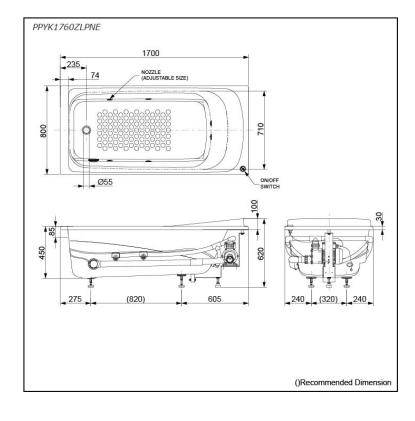

# PPYK1760ZLPNE

## **S**pecifications

| Size:            | 1700W x 800D x 620H mm                 |
|------------------|----------------------------------------|
| Material:        | "Pearl" Acrylic (Artificial<br>Marble) |
| Actual Capacity: | 256L                                   |
| Massage Type:    | Whirlpool                              |
| Pop-up Waste:    | Included<br>(Metal Waste Fitting)      |
|                  |                                        |

#### Parts description

Fittings is not included.

 PPYK1760ZLPNE "Pearl" Acrylic Artificial Marble Non-Apron Bathtub (w/o Hand Grip, w/ Whirlpool) (Ltype)

Pearl Acrylic (#P)

10052025