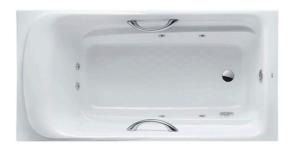

#### PEARL ACRYLIC Non-Apron Bathtub

### **a**eatures

- Colored Isinglass coating, creating various shine of Pearl luster effect (except white color)
- Slip-resistant surface
- Whirlpool massage body gently and passionately
- Handgrips on both sides, considerate and delicate