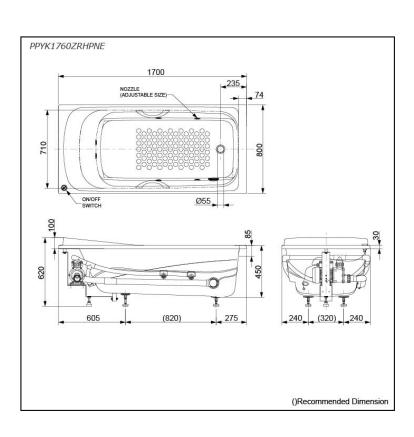

### PPYK1760ZRHPNE

## **S**pecifications

Size: 1700W x 800D x 620H mm

Material: "Pearl" Acrylic (Artificial Marble)

Actual Capacity: 256L

Massage Type: Whirlpool

Pop-up Waste: Included (Metal Waste Fitting)

# Parts description

Fittings is not included.

PPYK1760ZRHPNE
 "Pearl" Acrylic Artificial Marble Non-Apron Bathtub (w/ Hand Grip, w/ Whirlpool) (R-type)

Pearl Acrylic (#P)