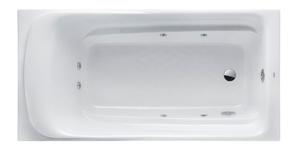

#### PPYK1760ZRPNE

#### PEARL ACRYLIC Non-Apron Bathtub

### **F**eatures

- Colored Isinglass coating, creating various shine of Pearl luster effect (except white color)
- Slip-resistant surface
- Whirlpool massage body gently and passionately

## **S**pecifications

Size: 1700W x 800D x 620H mm Material: "Pearl" Acrylic (Artificial

Marble)

Actual Capacity: 256L

Massage Type: Whirlpool

Pop-up Waste: Included

(Metal Waste Fitting)