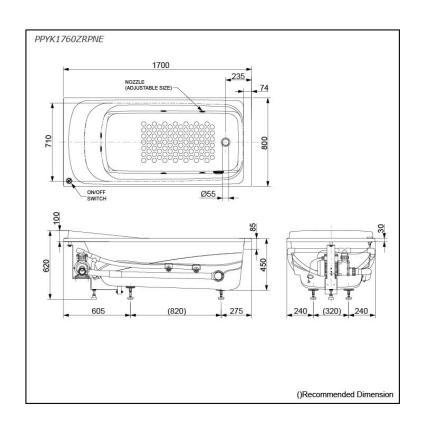

#### PPYK1760ZRPNE

## **S**pecifications

Size: 1700W x 800D x 620H mm Material: "Pearl" Acrylic (Artificial

Marble)

Actual Capacity: 256L

Massage Type: Whirlpool

Pop-up Waste: Included

(Metal Waste Fitting)

# Parts description

Fittings is **not included.** 

PPYK1760ZRPNE
"Pearl" Acrylic Artificial Marble Non-Apron
Bathtub (w/o Hand Grip, w/ Whirlpool) (Rtype)

Pearl Acrylic (#P)