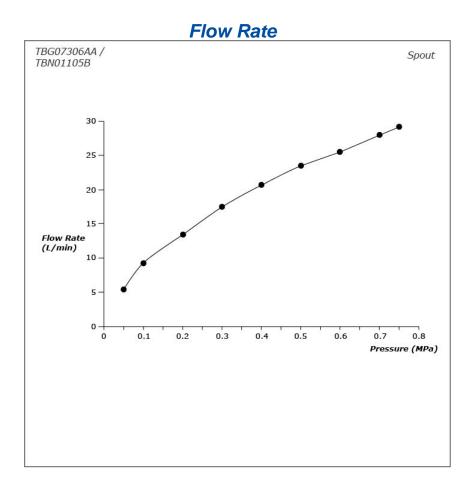

## TBG07306AA / TBN01105B

## **S**pecifications

Material:BrassWater Pressure:0.05MPa~1.0MPa