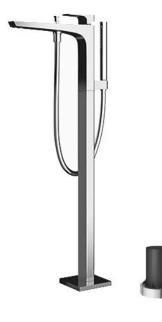

#### GE Series Floor Standing Bath & Shower Set

## Parts description

- TBG07306AA
  Floor-standing Bath & Shower Set
- **TBN01105B** Floor-standing Bath Filler Base

05042025

```
FAUCETS
```