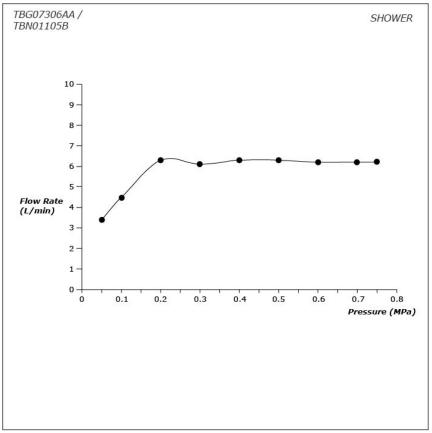

## TBG07306AA / TBN01105B

## **S**pecifications

Material:BrassWater Pressure:0.05MPa~1.0MPa