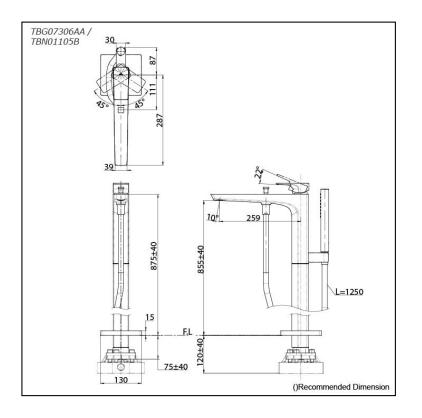

## TBG07306AA / TBN01105B

## Parts description

- TBG07306AA
  Floor-standing Bath & Shower Set
- **TBN01105B** Floor-standing Bath Filler Base

05042025

```
FAUCETS
```