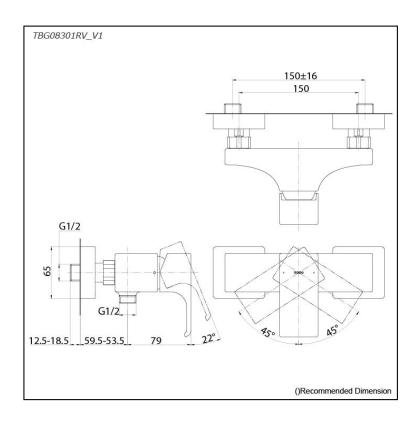

# Parts description

TBG08301RV\_V1
Exposed Single Lever Shower Mixer

**FAUCETS** 