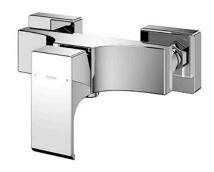

#### GC Series Exposed Single Lever Shower Mixer

### **B**eatures

- Breadth and symbolism of classic design in a contemporary form
- Elegant design that stood the test of time while transitioning to a modern design that reflects the present day
- Easy Installation and Usage
- Long lasting, COMFORT GLIDE mechanism for a smooth operation
- The PVD finishes provides both beauty and strength, adding rich color to the bathroom space