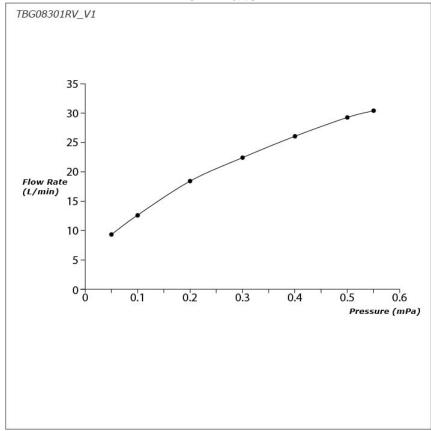

#### GC Series Exposed Single Lever Shower Mixer



### **B**eatures

- Breadth and symbolism of classic design in a contemporary form
- Elegant design that stood the test of time while transitioning to a modern design that reflects the present day
- Easy Installation and Usage
- Long lasting, COMFORT GLIDE mechanism for a smooth operation
- The PVD finishes provides both beauty and strength, adding rich color to the bathroom space

# **S**pecifications

Material: Brass

Water Pressure: 0.05MPa~1.0MPa

# Parts description

TBG08301RV\_V1
Exposed Single Lever Shower Mixer





**FAUCETS** 

#### Flow Rate