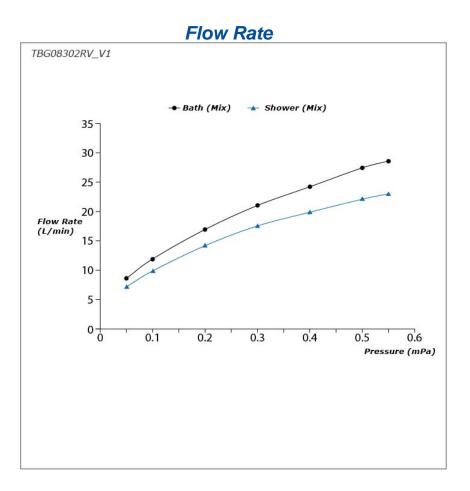

#### FAUCETS

GC Series Exposed Single Lever Bath & Shower Mixer

# TBG08302RV\_V1



### **F**eatures

- Breadth and symbolism of classic design in a contemporary form
- Elegant design that stood the test of time while transitioning to a modern design that reflects the present day
- Easy Installation and Usage
- Long lasting, COMFORT GLIDE mechanism for a smooth operation
- The PVD finishes provides both beauty and strength, adding rich color to the bathroom space

## **S**pecifications

Material: Brass Water Pressure: 0.05MPa~1.0MPa

### Parts description

• TBG08302RV\_V1 Exposed Single Lever Bath & Shower Mixer





24012025

FAUCETS