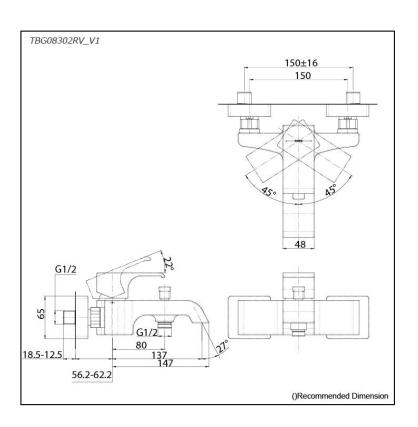

# TBG08302RV\_V1

### Parts description

• TBG08302RV\_V1 Exposed Single Lever Bath & Shower Mixer

24012025

FAUCETS