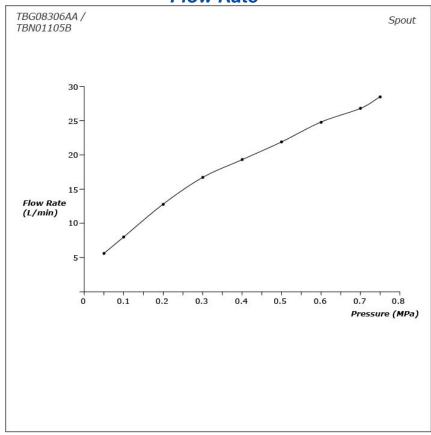

#### **FAUCETS**

## TBG08306AA/ **TBN01105B**

#### GC Series Floor Standing Bath & Shower Set







- Breadth and symbolism of classic design in a contemporary form
- Elegant design that stood the test of time while transitioning to a modern design that reflects the present day
- High corrosion resistance plating
- Easy Installation and Usage
- Long lasting COMFORT GLIDE mechanism for a smooth operation
- The PVD finishes provides both beauty and strength, adding rich color to the bathroom

# Specifications 5

Material:

Water Pressure: 0.05MPa~1.0MPa

# Parts description

- TBG08306AA Floor-standing Bath & Shower Set
- TBN01105B

Floor-standing Bath Filler Base



**FAUCETS** 

### Flow Rate