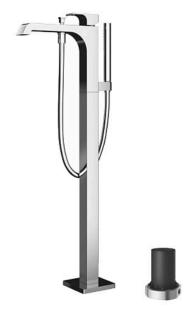

#### GC Series Floor Standing Bath & Shower Set

- Breadth and symbolism of classic design in a contemporary form
- Elegant design that stood the test of time while transitioning to a modern design that reflects the present day
- High corrosion resistance plating
- Easy Installation and Usage
- Long lasting COMFORT GLIDE mechanism for a smooth operation
- The PVD finishes provides both beauty and strength, adding rich color to the bathroom

# Parts description

- TBG08306AA Floor-standing Bath & Shower Set
- TBN01105B

Floor-standing Bath Filler Base

**FAUCETS** 