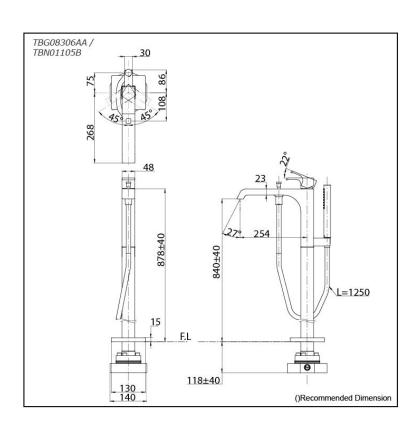

# Specifications 5

Material:

Water Pressure: 0.05MPa~1.0MPa

# Parts description

- TBG08306AA Floor-standing Bath & Shower Set
- TBN01105B

Floor-standing Bath Filler Base

**FAUCETS** 