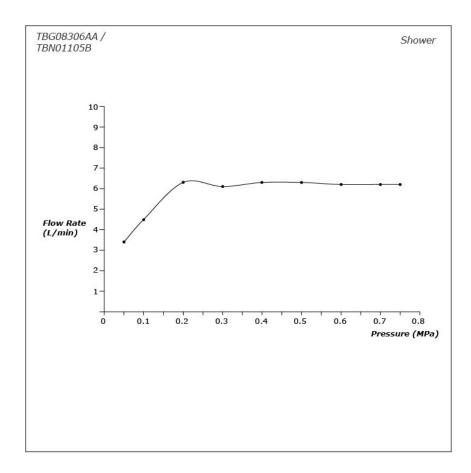

#### **FAUCETS**

## TBG08306AA/ **TBN01105B**

#### GC Series Floor Standing Bath & Shower Set







- Breadth and symbolism of classic design in a contemporary form
- Elegant design that stood the test of time while transitioning to a modern design that reflects the present day
- High corrosion resistance plating
- Easy Installation and Usage
- Long lasting COMFORT GLIDE mechanism for a smooth operation
- The PVD finishes provides both beauty and strength, adding rich color to the bathroom

# Specifications 5

Material:

Water Pressure: 0.05MPa~1.0MPa

# Parts description

- TBG08306AA Floor-standing Bath & Shower Set
- TBN01105B

Floor-standing Bath Filler Base



**FAUCETS** 

### Flow Rate