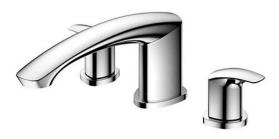

GM SERIES Bath Filler without Shower (3-Holes)

- Bold parallel arches and reflective curves in an assertive design
- A majestic dignity of outstanding architecture - the arch of its spout and columnar body imposing a further accentuated presence that highlights it edges
- High corrosion resistance plating
- Easy Installation and Usage
- The PVD finishes provides both beauty and strength, adding rich color to the bathroom space

## Parts description

TBG09201B
Bath Filler without Shower
(3-Holes)

**FAUCETS** 