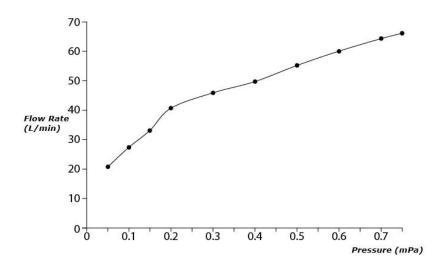

GM SERIES Bath Filler without Shower (3-Holes)





- Bold parallel arches and reflective curves in an assertive design
- A majestic dignity of outstanding architecture - the arch of its spout and columnar body imposing a further accentuated presence that highlights it edges
- High corrosion resistance plating
- Easy Installation and Usage
- The PVD finishes provides both beauty and strength, adding rich color to the bathroom space

## **S**pecifications

Material: Brass

Water Pressure: 0.05MPa~1.0MPa

## Parts description

TBG09201B
Bath Filler without Shower
(3-Holes)



**FAUCETS** 

## Flow Rate

TBG09201B