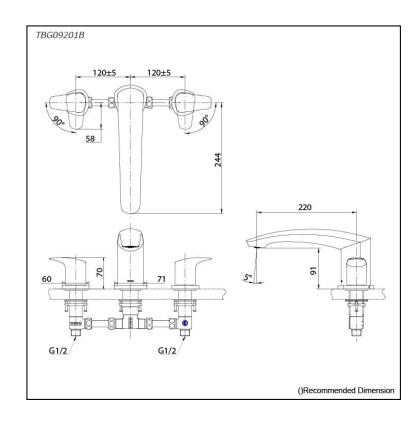

## Parts description

TBG09201B
Bath Filler without Shower
(3-Holes)

**FAUCETS** 