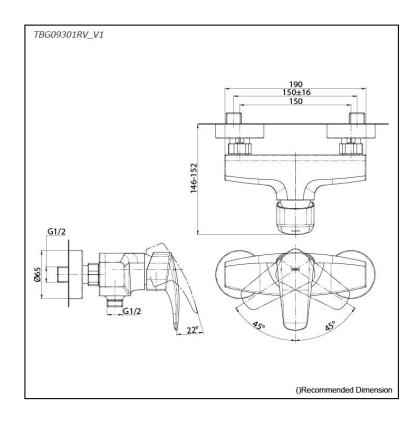

## Parts description

TBG09301RV\_V1
Exposed Single Lever Shower Mixer

**FAUCETS** 