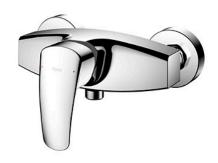

## GM Series Exposed Single Lever Shower Mixer

- Bold parallel arches and reflective curves in an assertive design
- A majestic dignity of outstanding architecture - the arch of its spout and columnar body imposing a further accentuated presence that highlights it edges
- Easy Installation and Usage
- Long lasting, COMFORT GLIDE mechanism for a smooth operation
- The PVD finishes provides both beauty and strength, adding rich color to the bathroom space