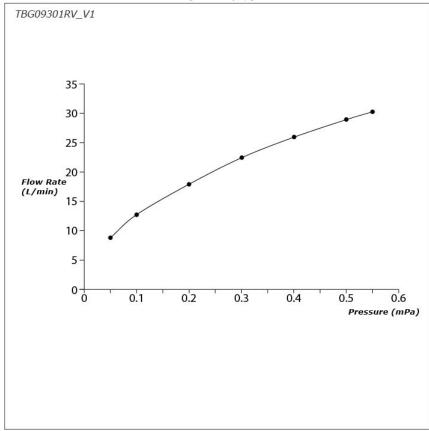

## GM Series Exposed Single Lever Shower Mixer





- Bold parallel arches and reflective curves in an assertive design
- A majestic dignity of outstanding architecture - the arch of its spout and columnar body imposing a further accentuated presence that highlights it edges
- Easy Installation and Usage
- Long lasting, COMFORT GLIDE mechanism for a smooth operation
- The PVD finishes provides both beauty and strength, adding rich color to the bathroom space

## **S**pecifications

Material: Brass

Water Pressure: 0.05MPa~1.0MPa

## Parts description

TBG09301RV\_V1
Exposed Single Lever Shower Mixer





**FAUCETS** 

## Flow Rate