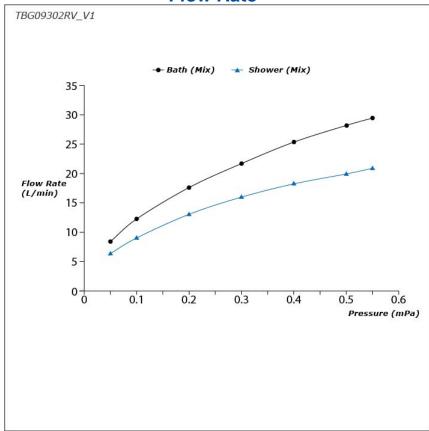

GM Series Exposed Single Lever Bath & Shower Mixer





- Bold parallel arches and reflective curves in an assertive design
- A majestic dignity of outstanding architecture - the arch of its spout and columnar body imposing a further accentuated presence that highlights it edges
- Easy Installation and Usage
- Long lasting, COMFORT GLIDE mechanism for a smooth operation
- The PVD finishes provides both beauty and strength, adding rich color to the bathroom space

## **S**pecifications

Material: Brass

Water Pressure: 0.05MPa~1.0MPa

## Parts description

TBG09302RV\_V1
 Exposed Single Lever Bath & Shower Mixer





**FAUCETS** 

## Flow Rate