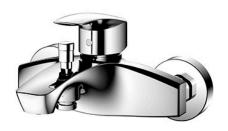

GM Series Exposed Single Lever Bath & Shower Mixer

- Bold parallel arches and reflective curves in an assertive design
- A majestic dignity of outstanding architecture - the arch of its spout and columnar body imposing a further accentuated presence that highlights it edges
- Easy Installation and Usage
- Long lasting, COMFORT GLIDE mechanism for a smooth operation
- The PVD finishes provides both beauty and strength, adding rich color to the bathroom space