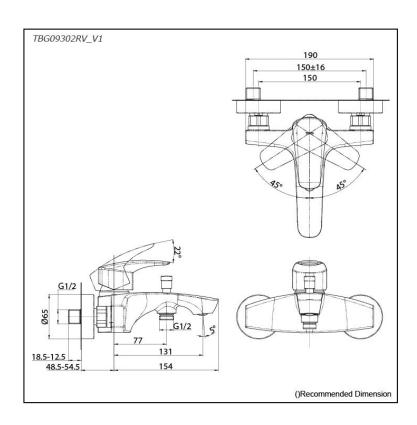

## Parts description

TBG09302RV\_V1
 Exposed Single Lever Bath & Shower Mixer

**FAUCETS** 