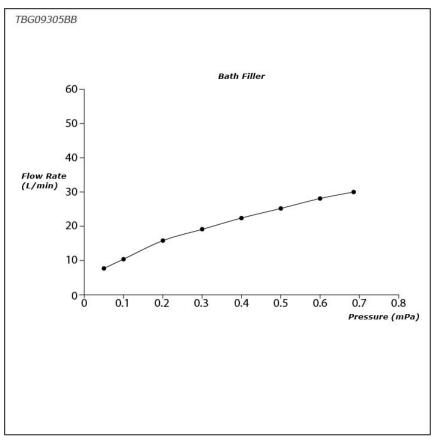

## **TBG09305BB**

GM Series Bath & Shower Set (3-Holes)



## **F**eatures

- Bold parallel arches and reflective curves in an assertive design
- A majestic dignity of outstanding architecture - the arch of its spout and columnar body imposing a further accentuated presence that highlights it edges
- Easy Installation and Usage
- Long lasting, COMFORT GLIDE mechanism for a smooth operation
- 1 mode function hand shower (COMFORT WAVE)
- The PVD finishes provides both beauty and strength, adding rich color to the bathroom space

## **S**pecifications

Material: Brass Water Pressure: 0.05MPa~1.0MPa

## Parts description

• TBG09305BB Bath & Shower Set (3-Holes)



SHOWER FITTINGS