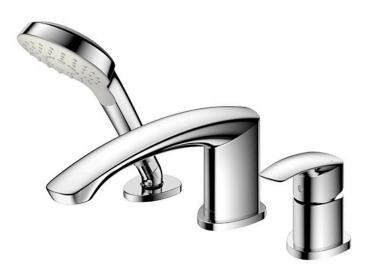

## **TBG09305BB**

GM Series Bath & Shower Set (3-Holes)

## Parts description

• TBG09305BB Bath & Shower Set (3-Holes)

SHOWER FITTINGS