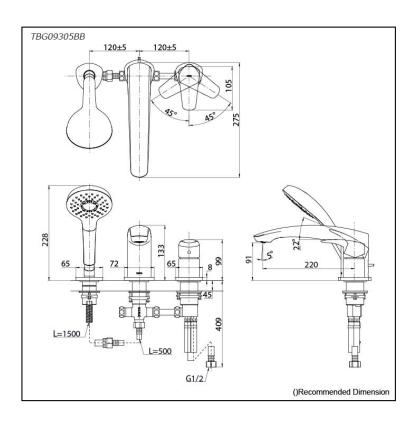

## **TBG09305BB**

GM Series Bath & Shower Set (3-Holes)

## Parts description

• TBG09305BB Bath & Shower Set (3-Holes)

SHOWER FITTINGS