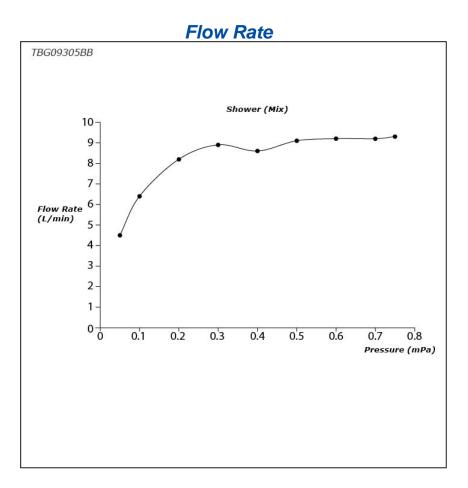

## **TBG09305BB**

GM Series Bath & Shower Set (3-Holes)



## **F**eatures

- Bold parallel arches and reflective curves in an assertive design
- A majestic dignity of outstanding architecture - the arch of its spout and columnar body imposing a further accentuated presence that highlights it edges
- Easy Installation and Usage
- Long lasting, COMFORT GLIDE mechanism for a smooth operation
- 1 mode function hand shower (COMFORT WAVE)
- The PVD finishes provides both beauty and strength, adding rich color to the bathroom space

## **S**pecifications

Material: Brass Water Pressure: 0.05MPa~1.0MPa

## Parts description

• TBG09305BB Bath & Shower Set (3-Holes)



SHOWER FITTINGS