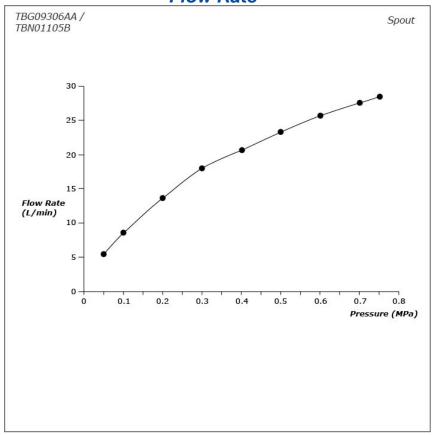

### **FAUCETS**

# TBG09306AA / TBN01105B

#### GM Series Floor Standing Bath & Shower Set







## **B**eatures

- Bold parallel arches and reflective curves in an assertive design
- A majestic dignity of outstanding architecture - the arch of its spout and columnar body imposing a further accentuated presence that highlights it edges
- High corrosion resistance plating
- Easy Installation and Usage
- Long lasting COMFORT GLIDE mechanism for a smooth operation
- The PVD finishes provides both beauty and strength, adding rich color to the bathroom space

# **S**pecifications

Material: Brass

Water Pressure: 0.05MPa~1.0MPa

## Parts description

- TBG09306AA
  Floor-standing Bath & Shower Set
- TBN01105B Floor-standing Bath Filler Base

**FAUCETS** 

## Flow Rate