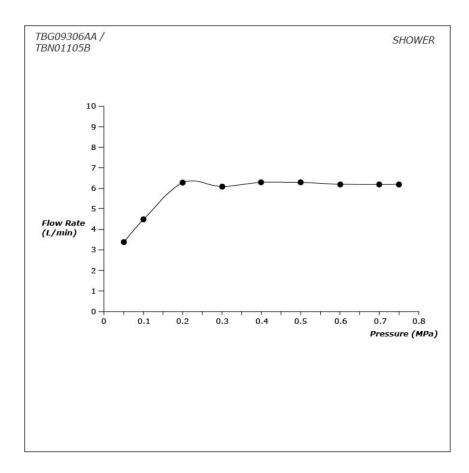

### **FAUCETS**

# TBG09306AA / TBN01105B

#### GM Series Floor Standing Bath & Shower Set







## **B**eatures

- Bold parallel arches and reflective curves in an assertive design
- A majestic dignity of outstanding architecture - the arch of its spout and columnar body imposing a further accentuated presence that highlights it edges
- High corrosion resistance plating
- Easy Installation and Usage
- Long lasting COMFORT GLIDE mechanism for a smooth operation
- The PVD finishes provides both beauty and strength, adding rich color to the bathroom space

# **S**pecifications

Material: Brass

Water Pressure: 0.05MPa~1.0MPa

## Parts description

- TBG09306AA
  Floor-standing Bath & Shower Set
- TBN01105B Floor-standing Bath Filler Base

**FAUCETS** 

## Flow Rate