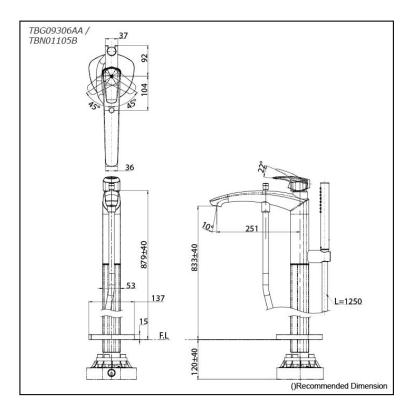

# TBG09306AA / TBN01105B

## Parts description

- TBG09306AA
  Floor-standing Bath & Shower Set
- TBN01105B Floor-standing Bath Filler Base

**FAUCETS** 