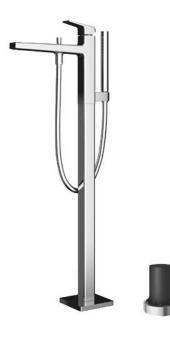

#### GB Series Floor Standing Bath & Shower Set

## TBG10306AA / TBN01105B

## Parts description

- TBG10306AA
  Floor-standing Bath & Shower Set
- TBN01105B
  Floor-standing Bath Filler Base

FAUCETS