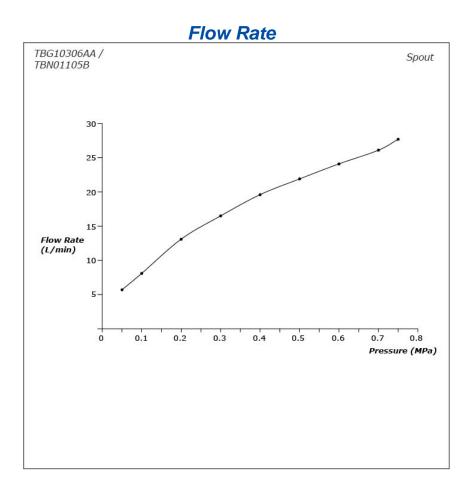

## TBG10306AA / TBN01105B

## **S**pecifications

Material: Brass Water Pressure: 0.05MPa~1.0MPa