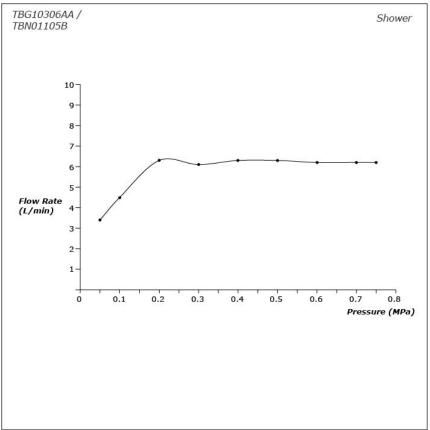

## TBG10306AA / TBN01105B

## **S**pecifications

Material: Brass Water Pressure: 0.05MPa~1.0MPa