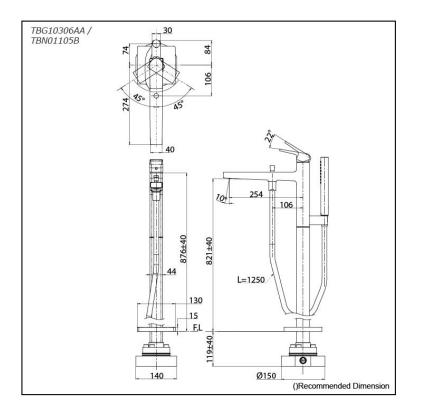

## TBG10306AA / TBN01105B

## **S**pecifications

Material: Brass Water Pressure: 0.05MPa~1.0MPa