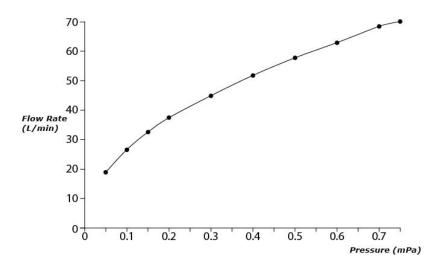

**GF SERIES** Bath Filler without Shower (3-Holes)





- Refined cylinder with fine finished inspire a high-end luxury feel
- Delicate workmanship develop a hairline and polished finish that generates a rich contrast in textures that provide delightful feel to the touch
- High corrosion resistance plating
- Easy Installation and Usage
- The PVD finishes provides both beauty and strength, adding rich color to the bathroom space

## Specifications 5

Material: Brass

Water Pressure: 0.05MPa~1.0MPa

## Parts description

TBG11201B Bath Filler without Shower (3-Holes)



**FAUCETS** 

## Flow Rate

TBG11201B