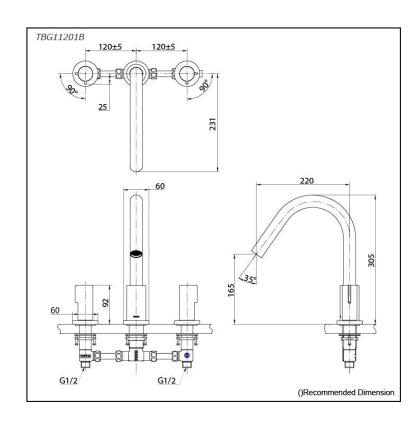

## Parts description

TBG11201B Bath Filler without Shower (3-Holes)

**FAUCETS** 