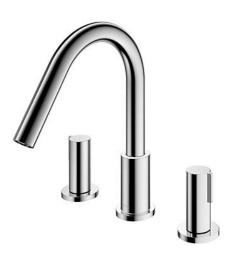

**GF SERIES** Bath Filler without Shower (3-Holes)

- Refined cylinder with fine finished inspire a high-end luxury feel
- Delicate workmanship develop a hairline and polished finish that generates a rich contrast in textures that provide delightful feel to the touch
- High corrosion resistance plating
- Easy Installation and Usage
- The PVD finishes provides both beauty and strength, adding rich color to the bathroom space

## Parts description

TBG11201B Bath Filler without Shower (3-Holes)

**FAUCETS** 