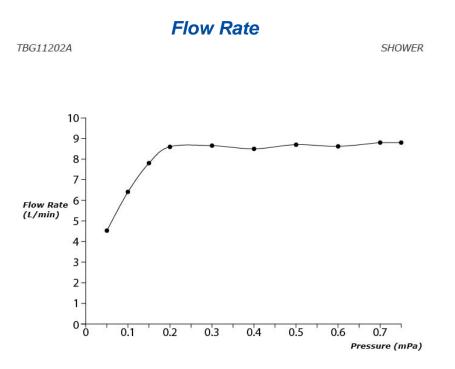

## TBG11202A

## **S**pecifications

Material: Brass Water Pressure: 0.05MPa~1.0MPa