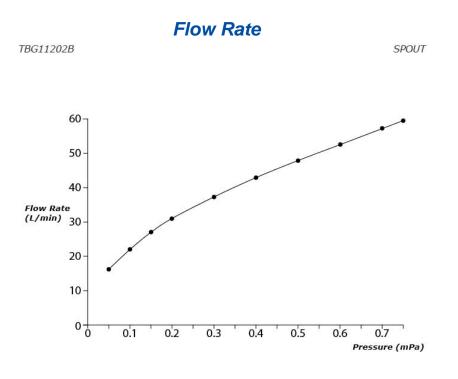

## TBG11202A

## **S**pecifications

Material: Brass Water Pressure: 0.05MPa~1.0MPa