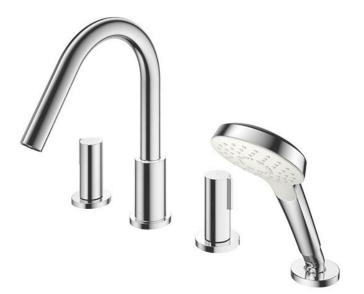

FAUCETS

GF Series Bath & Shower Set (4-Holes)

## TBG11202A

## **Parts description**

• TBG11202A Bath & Shower Set (4-Holes)

FAUCETS