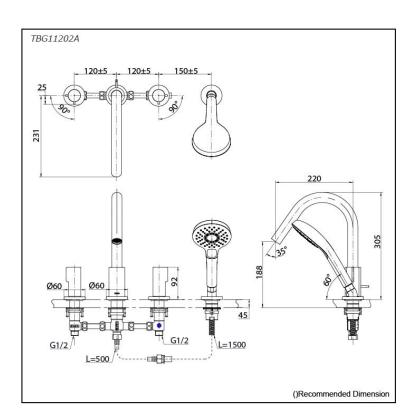

## TBG11202A

## **S**pecifications

Material: Brass Water Pressure: 0.05MPa~1.0MPa

## **Parts description**

• TBG11202A Bath & Shower Set (4-Holes)

FAUCETS