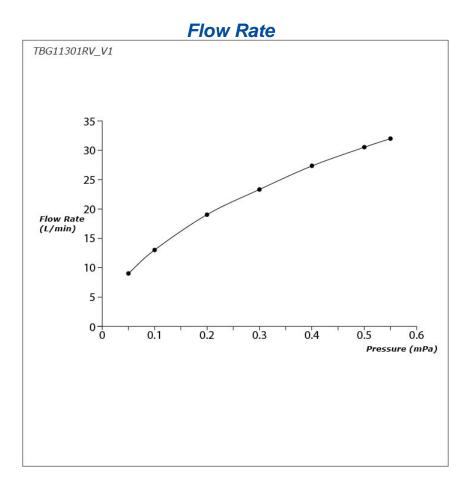

# TBG11301RV\_V1

## **S**pecifications

Material:BrassWater Pressure:0.05MPa~1.0MPa