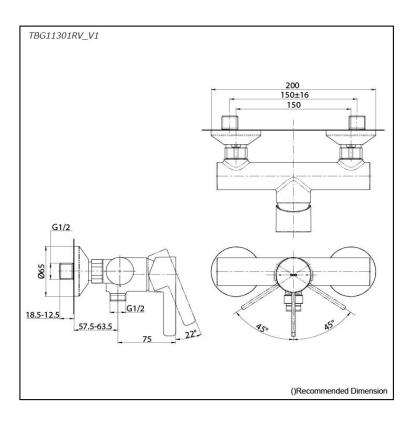

# TBG11301RV\_V1

## **S**pecifications

Material:BrassWater Pressure:0.05MPa~1.0MPa

#### Parts description

24012025

FAUCETS