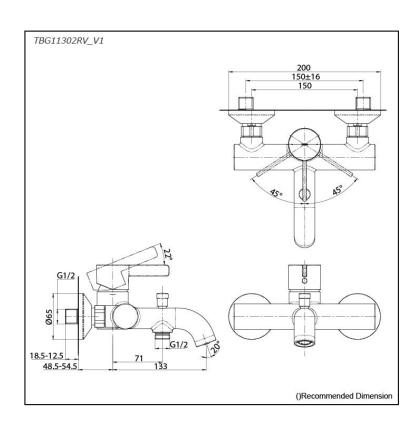

## Parts description

TBG11302RV\_V1
 Exposed Single Lever Bath & Shower Mixer

**FAUCETS** 

## **S**pecifications

Material: Brass

Water Pressure: 0.05MPa~1.0MPa