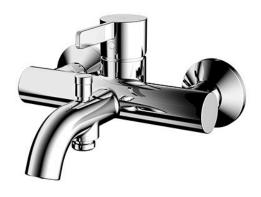

GF Series Exposed Single Lever Bath & Shower Mixer

- Refined cylinder with fine finished inspire a high-end luxury feel
- Delicate workmanship develop a hairline and polished finish that generates a rich contrast in textures that provide delightful feel to the touch
- Easy Installation and Usage
- Long lasting, COMFORT GLIDE mechanism for a smooth operation
- The PVD finishes provides both beauty and strength, adding rich color to the bathroom space

## Parts description

TBG11302RV\_V1
 Exposed Single Lever Bath & Shower Mixer

**FAUCETS** 