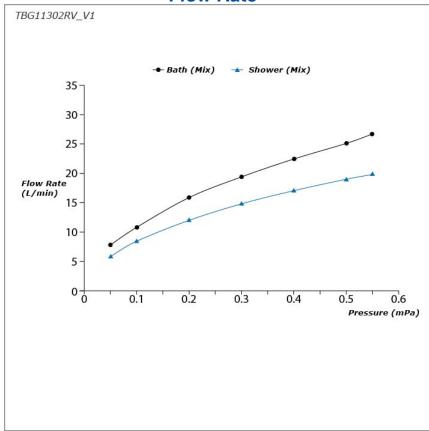

GF Series Exposed Single Lever Bath & Shower Mixer





- Refined cylinder with fine finished inspire a high-end luxury feel
- Delicate workmanship develop a hairline and polished finish that generates a rich contrast in textures that provide delightful feel to the touch
- Easy Installation and Usage
- Long lasting, COMFORT GLIDE mechanism for a smooth operation
- The PVD finishes provides both beauty and strength, adding rich color to the bathroom space

## **S**pecifications

Material: Brass

Water Pressure: 0.05MPa~1.0MPa

## Parts description

TBG11302RV\_V1
 Exposed Single Lever Bath & Shower Mixer





**FAUCETS** 

## Flow Rate