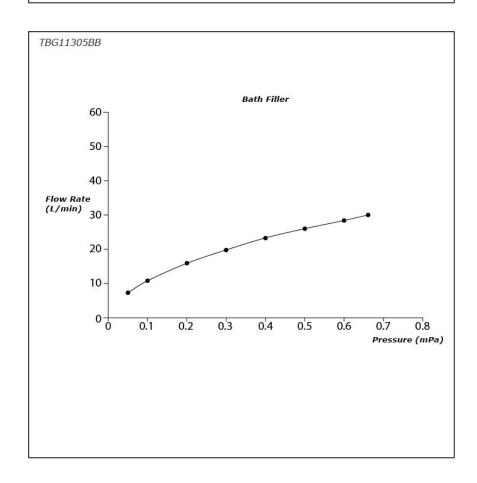

## Specifications 5

Material: **Brass** 

Water Pressure: 0.05MPa~1.0MPa

**TBG11305BB**Bath & Shower Set (3-Holes)

SHOWER FITTINGS