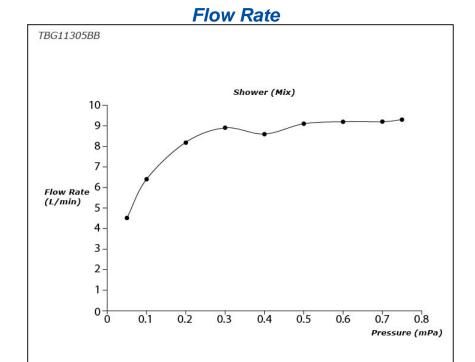

## Specifications 5

Material: **Brass** 

Water Pressure: 0.05MPa~1.0MPa

**TBG11305BB**Bath & Shower Set (3-Holes)

SHOWER FITTINGS