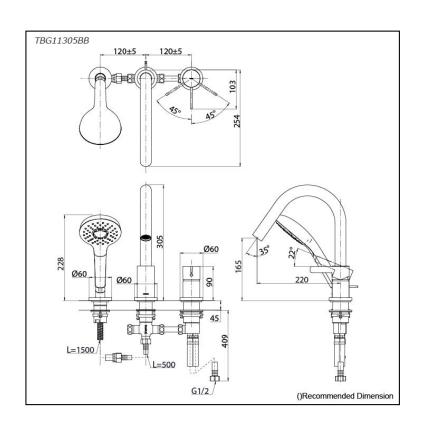

## Specifications 5

Material: **Brass** 

Water Pressure: 0.05MPa~1.0MPa

**TBG11305BB**Bath & Shower Set (3-Holes)

SHOWER FITTINGS