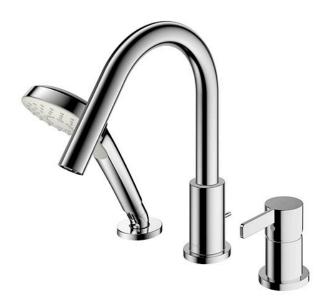

GF Series Bath & Shower Set (3-Holes)

- Refined cylinder with fine finished inspire a high-end luxury feel
- Delicate workmanship develop a hairline and polished finish that generates a rich contrast in textures that provide delightful feel to the touch
- Easy Installation and Usage
- Long lasting, COMFORT GLIDE mechanism for a smooth operation
- 1 mode function hand shower (COMFORT WAVE)
- The PVD finishes provides both beauty and strength, adding rich color to the bathroom