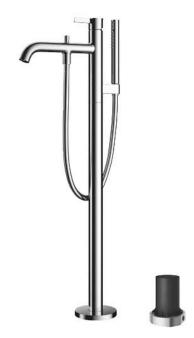

#### GF Series Floor Standing Bath & Shower Set

- Refined cylinder with fine finished inspire a high-end luxury feel
- Delicate workmanship develop a hairline and polished finish that generates a rich contrast in textures that provide delightful feel to the touch
- High corrosion resistance plating
- Easy Installation and Usage
- Long lasting COMFORT GLIDE mechanism for a smooth operation
- The PVD finishes provides both beauty and strength, adding rich color to the bathroom space

# Parts description

- TBG11306AA
  Floor-standing Bath & Shower Set
- TBN01105B
   Floor-standing Bath Filler Base

**FAUCETS** 