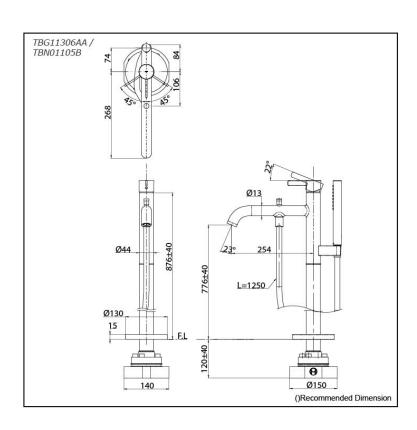

# TBG11306AA / TBN01105B

# Parts description

- TBG11306AA
  Floor-standing Bath & Shower Set
- TBN01105B
   Floor-standing Bath Filler Base

**FAUCETS** 