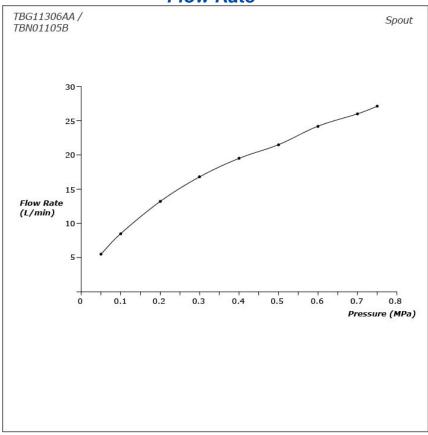

#### **FAUCETS**

# TBG11306AA / TBN01105B

#### GF Series Floor Standing Bath & Shower Set







- Refined cylinder with fine finished inspire a high-end luxury feel
- Delicate workmanship develop a hairline and polished finish that generates a rich contrast in textures that provide delightful feel to the touch
- High corrosion resistance plating
- Easy Installation and Usage
- Long lasting COMFORT GLIDE mechanism for a smooth operation
- The PVD finishes provides both beauty and strength, adding rich color to the bathroom space

# **S**pecifications

Material: Brass

Water Pressure: 0.05MPa~1.0MPa

# Parts description

- TBG11306AA
  Floor-standing Bath & Shower Set
- TBN01105B
   Floor-standing Bath Filler Base



**FAUCETS** 

### Flow Rate