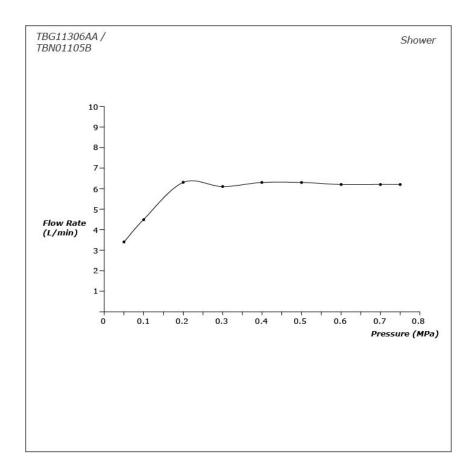

#### **FAUCETS**

# TBG11306AA / TBN01105B

#### GF Series Floor Standing Bath & Shower Set







- Refined cylinder with fine finished inspire a high-end luxury feel
- Delicate workmanship develop a hairline and polished finish that generates a rich contrast in textures that provide delightful feel to the touch
- High corrosion resistance plating
- Easy Installation and Usage
- Long lasting COMFORT GLIDE mechanism for a smooth operation
- The PVD finishes provides both beauty and strength, adding rich color to the bathroom space

# **S**pecifications

Material: Brass

Water Pressure: 0.05MPa~1.0MPa

# Parts description

- TBG11306AA
  Floor-standing Bath & Shower Set
- TBN01105B
   Floor-standing Bath Filler Base



**FAUCETS** 

### Flow Rate