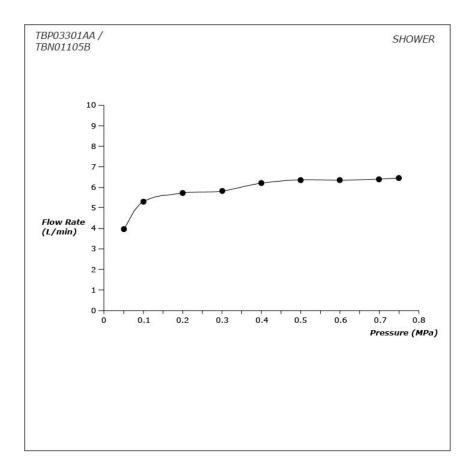

and dignity in a natural shape for a timeless design
- Sharp edges, beauty of generous curves combines with the contrast of polished and hairline finishes in a modulated design which achieves a balance of a different order
- An asymmetrical shaped like a small stone handle gives a beautiful aesthetic appearance at all angles with a rhythmically approach
- High corrosion resistance plating
- Easy Installation and Usage
- Long lasting COMFORT GLIDE mechanism for a smooth operation
- The PVD finishes provides both beauty and strength, adding rich color to the bathroom space

# **S**pecifications

Material: Brass

Water Pressure: 0.05MPa~1.0MPa

## Parts description

- TBP03301AA
   Floor-Standing Bath & Shower Set
- TBN01105B
   Floor-Standing Bath Filler Base

**FAUCETS** 

## Flow Rate