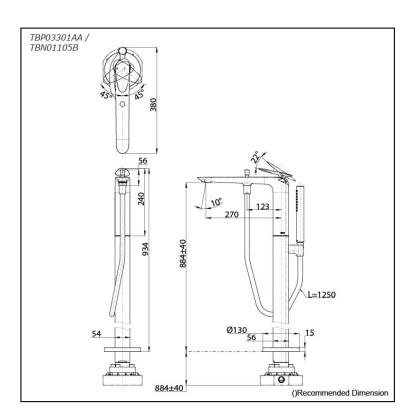

# TBP03301AA / TBN01105B

## Parts description

- TBP03301AA
   Floor-Standing Bath & Shower Set
- TBN01105B
   Floor-Standing Bath Filler Base

**FAUCETS** 