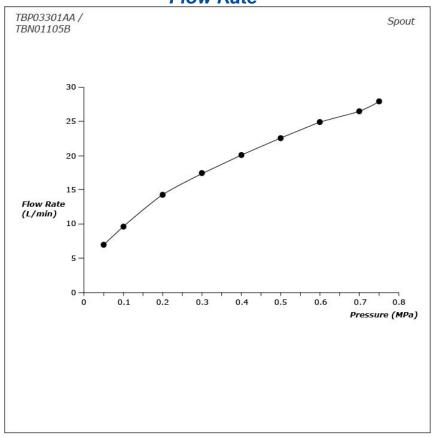

ss and dignity in a natural shape for a timeless design
- Sharp edges, beauty of generous curves combines with the contrast of polished and hairline finishes in a modulated design which achieves a balance of a different order
- An asymmetrical shaped like a small stone handle gives a beautiful aesthetic appearance at all angles with a rhythmically approach
- High corrosion resistance plating
- Easy Installation and Usage
- Long lasting COMFORT GLIDE mechanism for a smooth operation
- The PVD finishes provides both beauty and strength, adding rich color to the bathroom space

# **S**pecifications

Material: Brass

Water Pressure: 0.05MPa~1.0MPa

## Parts description

- TBP03301AA
   Floor-Standing Bath & Shower Set
- TBN01105B
   Floor-Standing Bath Filler Base

**FAUCETS** 

## Flow Rate