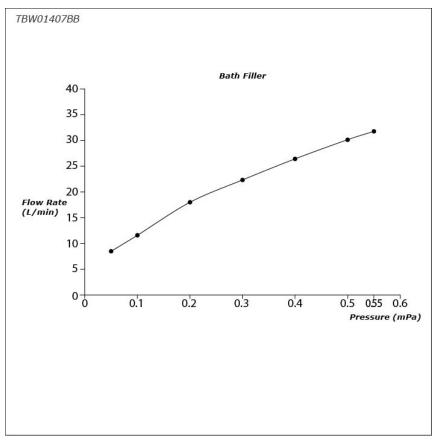

## **S**pecifications

| Finish:   |  |
|-----------|--|
| Material: |  |
|           |  |

Brass (Body) Plastic (Shower) 0.05MPa~1.0MPa

Chrome

Water Pressure: Dimension: Shape

Diameter: 220mm

Shape Round Shower Head: