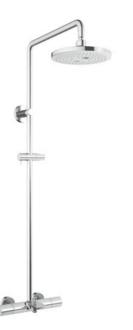

G Selection Thermostat Shower Column (2 mode) (w/o Hand Shower) (w/ Spout)

## **F**eatures

- 2 mode function, Round shape over head shower (COMFORT WAVE, WARM SPA)
- Safety with anti-drop mechanism
- SMA Thermostat valve with heat insulation
- Thermostat Controller

## **S**pecifications

| Finish:   |  |
|-----------|--|
| Material: |  |
|           |  |

Brass (Body) Plastic (Shower) 0.05MPa~1.0MPa

Chrome

Water Pressure: Dimension: Shape

Diameter: 220mm

Shape Round Shower Head: