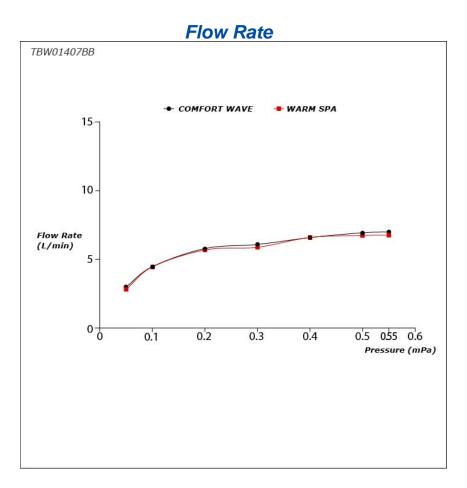

## TBW01407BB

## **F**eatures

- 2 mode function, Round shape over head shower (COMFORT WAVE, WARM SPA)
- Safety with anti-drop mechanism
- SMA Thermostat valve with heat insulation
- Thermostat Controller