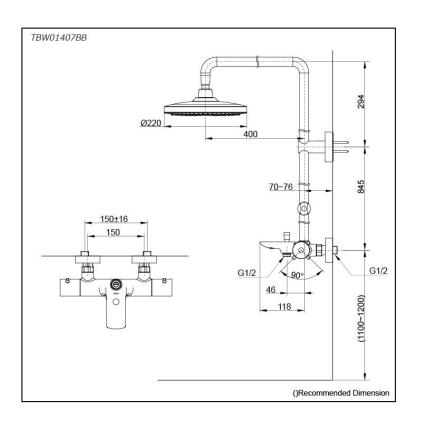

## TBW01407BB

## **S**pecifications

| Finish:   |  |
|-----------|--|
| Material: |  |
|           |  |

Brass (Body) Plastic (Shower) 0.05MPa~1.0MPa

Chrome

Water Pressure: Dimension: Shape

Diameter: 220mm

Shape Round Shower Head:

## Parts description

 TBW01407BB Thermostat Shower Column (2 mode) (w/o Hand Shower) (w/ Spout)

SHOWER FITTINGS