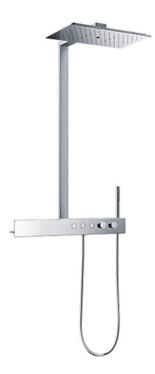

## Z Shower Series Thermostat Shower Column (2 mode) (w/ Hand Shower) (w/o Spout)

#### eatures F

- A new style that fuse both bold design and advance technology (COMFORT WAVE, WARM SPA)
- A higher-dimension integration of design • and technology. Bold linear shapes that make hairline accents shine, artfully arranged control with precision details that provides a richer shower experience
- 2 types of Shower variation (Overhead / Hand)
- Thermostat Controller

## Parts description

TBW08408A Thermostat Shower Column (2 mode) (w/ Hand Shower) (w/o spout)

Black - Shelf