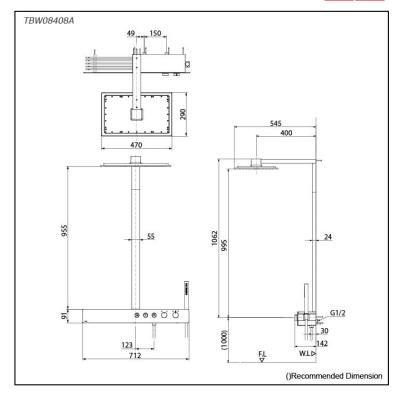

# **TBW08408A**

#### S pecifications

| Finish:                   | Chrome         |
|---------------------------|----------------|
| Material:                 | Brass          |
| Water Pressure:           | 0.15MPa~1.0MPa |
| Dimension<br>Shower Head: | 470W x 290D mm |
| Shape<br>Shower Head :    | Rectangular    |