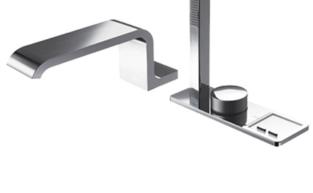

## arts description

TBXM1BV201 Bath & Shower Set for PKL1820 (NEOREST LE Bathtub)