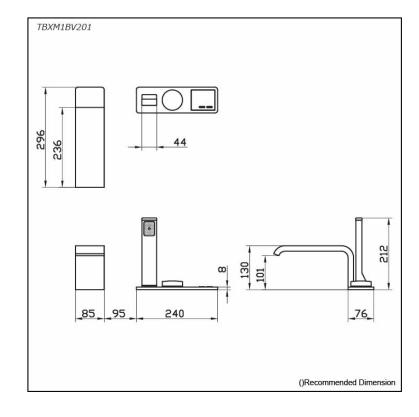

## arts description

TBXM1BV201 Bath & Shower Set for PKL1820 (NEOREST LE Bathtub)