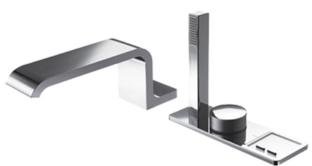

## arts description

TBXM1BV201 Bath & Shower Set for PKL1820 (NEOREST LE Bathtub)