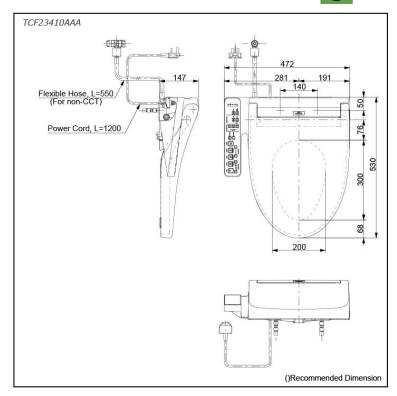

## Specifications 5

Bowl Shape: Elongated

Water Pressure: 0.05Mpa~0.75Mpa 220~240V , 50/60Hz, 306~361W Power Rating:

Length of Power Cord: 1.2 m

Material: Plastic

Size: 472W x 530D x 147H mm

## Parts description

TCF23410AAA WASHLET Elongated

White #NW1