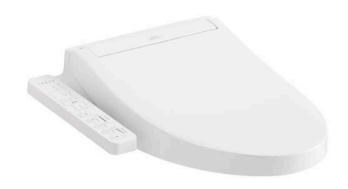

## WASHLET C2

## eatures

- EWATER+ spreads out and keeps the nozzle clean by preventing bacteria with sanitizing effect
- PREMIST water is sprayed inside the toilet bowl to make it difficult for dirt to adhere
- Fully equipped with comfortable rear, front and oscillating cleansing functions
- Adjustable WARM AIR DRYING
- **HEATED SEAT with temperature control**
- Auto powerful DEODORIZER activates after every usage

## Parts description

TCF23410AAA WASHLET Elongated

White #NW1