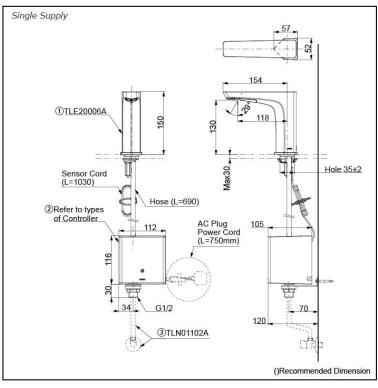

### Parts description

#### Single Supply Combination

- •
- AC Controller (220~240V) 1. TLE20006A (Deck-mounted) 2. TLE01502A (AC Operated BF Plug) OR TLE01502A1 (AC Operated C plug) 3. TLN01102A (Stop Valve Set)\*
- Self Powered Controller 1. TLE20006A (Deck-mounted) 2. TLE03502A (Self Powered) 3. TLN01102A (Stop Valve Set)\*
- Battery Operated Controller 1. TLE20006A (Deck-mounted) 2. TLE04502A (Battery Operated) 3. *TLN01102A (Stop Valve Set)*\*