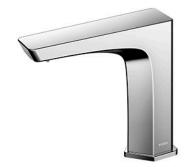

# **TLE20006A**

## eatures

- Hands-free usage increases hygiene
- Sensor positioned underneath the spout head for more accurate user detection
- SELF POWER Technology: Self-generated power saves electricity (Controller: TLE03502A)
- WATER SAVING
- ECO CAP Technology: TOTO aerated bubble technology adds air to the water to achieve full water jet

### **S**pecifications

| Flow Rate:      | 2L/min            |
|-----------------|-------------------|
| Water Pressure: | 0.05MPa ~ 0.75MPa |
| Finish:         | Nickel Chrome     |