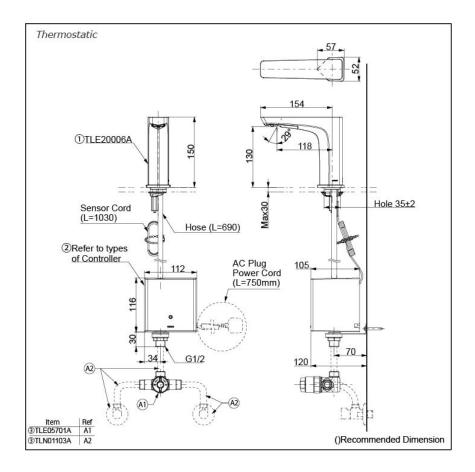

### Parts description

#### NOTE

\*For Thermostatic Please purchase TLE05701A (Thermostat) and TLN01103A (Stop Valve Set) instead 0

TOUCHLESS FAUCET