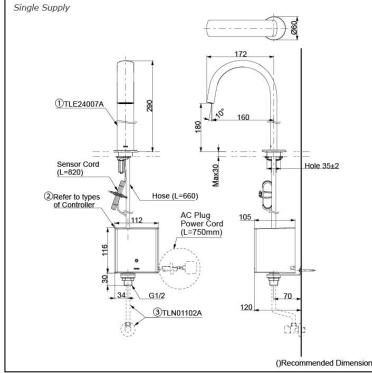

# Parts description

Single Supply Combination

- AC Controller (220~240V) 1. TLE24007A (Deck-mounted) 2. TLE01502A (AC Operated BF Plug) OR TLE01502A1 (AC Operated C plug) 3. TLN01102A (Stop Valve Set)\*
- Self Powered Controller . 1. TLE24007A (Deck-mounted) 2. TLE03502A (Self Powered) 3. *TLN01102A (Stop Valve Set)*\*
- **Battery Operated Controller** 1. TLE24007A (Deck-mounted) 2. TLE04502A (Battery Operated) 3. *TLN01102A (Stop Valve Set)*\*

#### NOTE

\*For Thermostatic Please purchase TLE05701A (Thermostat) and TLN01103A (Stop Valve Set) instead 0

TOUCHLESS FAUCET