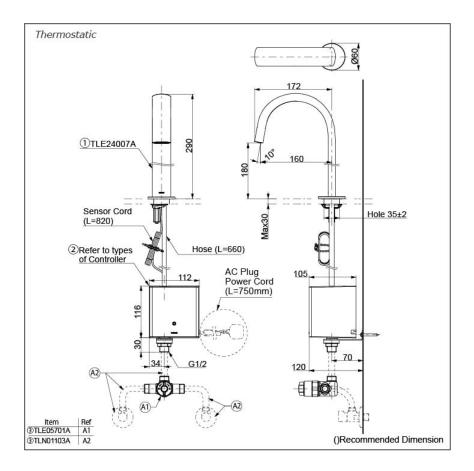

# Parts description

Single Supply Combination

- AC Controller (220~240V) 1. TLE24007A (Deck-mounted) 2. TLE01502A (AC Operated BF Plug) OR TLE01502A1 (AC Operated C plug) 3. TLN01102A (Stop Valve Set)\*
- Self Powered Controller . 1. TLE24007A (Deck-mounted) 2. TLE03502A (Self Powered) 3. *TLN01102A (Stop Valve Set)*\*
- **Battery Operated Controller** 1. TLE24007A (Deck-mounted) 2. TLE04502A (Battery Operated) 3. *TLN01102A (Stop Valve Set)*\*

#### NOTE

\*For Thermostatic Please purchase TLE05701A (Thermostat) and TLN01103A (Stop Valve Set) instead 0

TOUCHLESS FAUCET