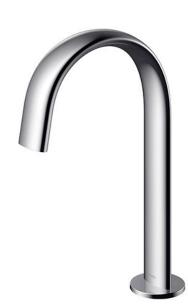

# **TLE24007A**

Touchless Faucet Deck Mounted (Semi-tall Vessel)

### **S**pecifications

Flow Rate: Water Pressure: 0.05MPa ~ 0.75MPa Finish:

2L/min

Nickel Chrome