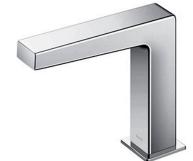

#### Touchless Faucet Deck Mounted

## TLE25006A

### **F**eatures

- Hands-free usage increases hygiene
- Sensor positioned underneath the spout head for more accurate user detection
- SELF POWER Technology: Self-generated power saves electricity (Controller: TLE03502A)
- WATER SAVING
- ECO CAP Technology: TOTO aerated bubble technology adds air to the water to achieve full water jet