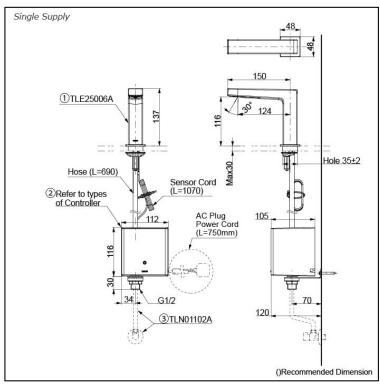

### Parts description

Single Supply Combination

- AC Controller (220-240V)

   TLE25006A (Deck-mounted)
   TLE01502A (AC Operated BF Plug) OR
   TLE01502A1 (AC Operated C plug)
   TLN01102A (Stop Valve Set)\*
  - Self Powered Controller 1. TLE25006A (Deck-mounted) 2. TLE03502A (Self Powered)

3. TLN01102A (Stop Valve Set)\*

Battery Operated Controller
 1. TLE25006A (Deck-mounted)
 2. TLE04502A (Battery Operated)

3. TLN01102A (Stop Valve Set)\*

#### NOTE

 \*For Thermostatic Please purchase TLE05701A (Thermostat) and TLN01103A (Stop Valve Set) instead