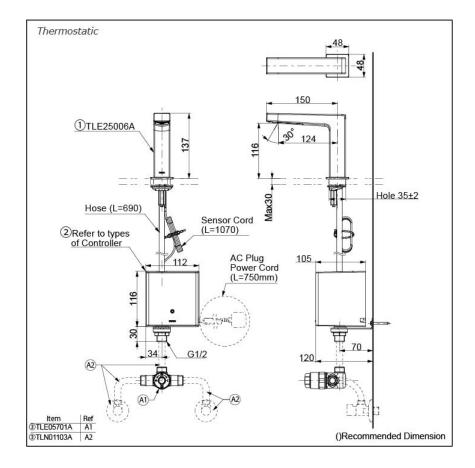

### Parts description

Single Supply Combination

- AC Controller (220-240V)

   TLE25006A (Deck-mounted)
   TLE01502A (AC Operated BF Plug) OR
   TLE01502A1 (AC Operated C plug)
   TLN01102A (Stop Valve Set)\*
  - Self Powered Controller 1. TLE25006A (Deck-mounted) 2. TLE03502A (Self Powered)

3. TLN01102A (Stop Valve Set)\*

Battery Operated Controller
 1. TLE25006A (Deck-mounted)
 2. TLE04502A (Battery Operated)

3. TLN01102A (Stop Valve Set)\*

#### NOTE

 \*For Thermostatic Please purchase TLE05701A (Thermostat) and TLN01103A (Stop Valve Set) instead