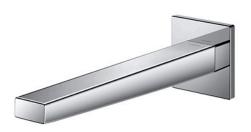

### Touchless Faucet Wall Mounted

### eatures

- Hands-free usage increases hygiene
- Sensor positioned underneath the spout head for more accurate user detection
- SELF POWER Technology: Self-generated power saves electricity (Controller: TLE03502A)
- WATER SAVING
- ECO CAP Technology: TOTO aerated bubble technology adds air to the water to achieve full water jet

# Specifications 5 |

Flow Rate: 2L/min

Water Pressure: 0.05MPa ~ 0.75MPa Finish: Nickel Chrome