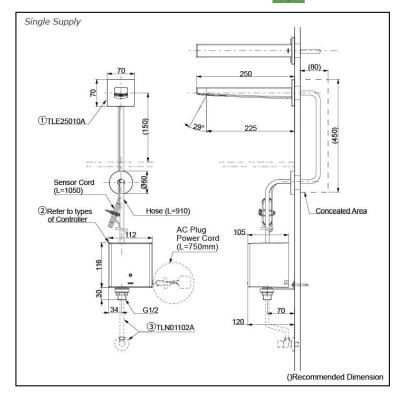

# **P**arts description

Single Supply Combination

- AC Controller (220~240V)
  1. TLE25010A (Wall-mounted)
  2. TLE01502A (AC Operated BF Plug) OR TLE01502A1 (AC Operated C plug)
  3. TLN01102A (Stop Valve Set)\*
- **Self Powered Controller** 

  - 1. TLE25010A (Wall-mounted)
    2. TLE03502A (Self Powered)
  - 3. TLN01102A (Stop Valve Set)\*
- Battery Operated Controller 1. TLE25010A (Wall-mounted) 2. TLE04502A (Battery Operated)
  - 3. TLN01102A (Stop Valve Set)\*