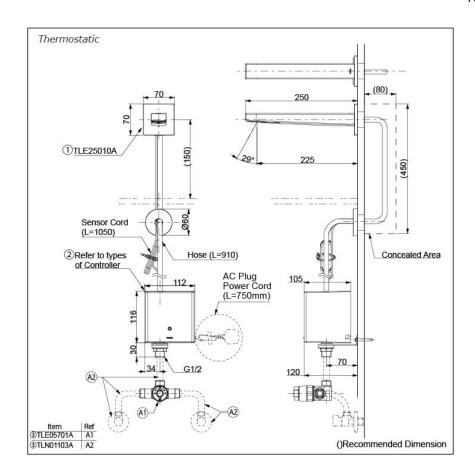

#### NOTE

\*For Thermostatic Please purchase TLE05701A (Thermostat) and TLN01103A (Stop Valve Set) instead