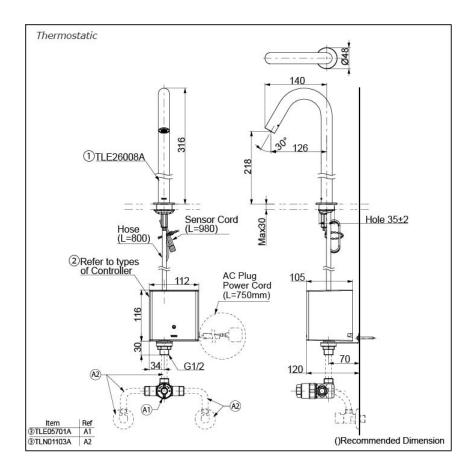

## Parts description

### NOTE

\*For Thermostatic Please purchase TLE05701A (Thermostat) and TLN01103A (Stop Valve Set) instead 0

TOUCHLESS FAUCET