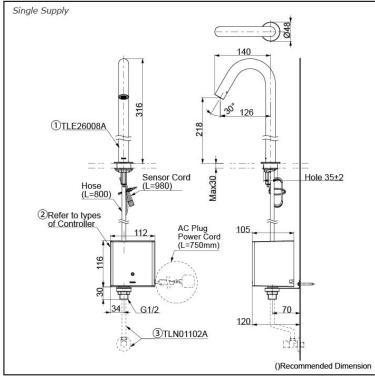

## Parts description

#### Single Supply Combination

- •
- AC Controller (220~240V) 1. TLE26008A (Deck-mounted) 2. TLE01502A (AC Operated BF Plug) OR TLE01502A1 (AC Operated C plug) 3. TLN01102A (Stop Valve Set)\*
- Self Powered Controller 1. TLE26008A (Deck-mounted) 2. TLE03502A (Self Powered)
- 3. TLN01102A (Stop Valve Set)\*
- **Battery Operated Controller** 1. TLE26008A (Deck-mounted) 2. TLE04502A (Battery Operated) 3. *TLN01102A (Stop Valve Set)*\*