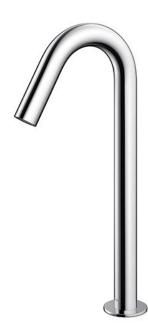

# **TLE26008A**

Touchless Faucet Deck Mounted (Tall Vessel)

# eatures

- Hands-free usage increases hygiene
- Sensor positioned underneath the spout head for more accurate user detection
- SELF POWER Technology: Self-generated power saves electricity (Controller: TLE03502A)
- WATER SAVING
- ECO CAP Technology: TOTO aerated bubble technology adds air to the water to achieve full water jet

### 

| Flow Rate:      | 2L/min            |
|-----------------|-------------------|
| Water Pressure: | 0.05MPa ~ 0.75MPa |
| Finish:         | Nickel Chrome     |