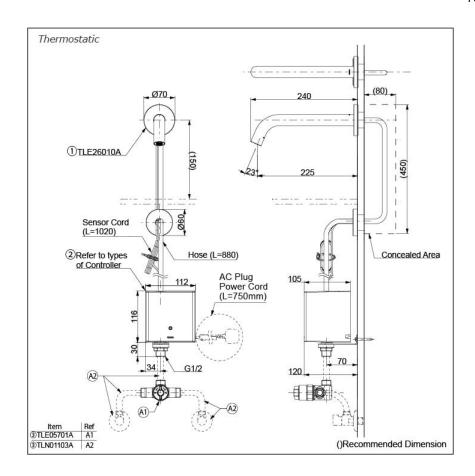

# **P**arts description

Single Supply Combination

- AC Controller (220~240V)
  1. TLE26010A (Wall-mounted)
  2. TLE01502A (AC Operated BF Plug) OR TLE01502A1 (AC Operated C plug)
  3. TLN01102A (Stop Valve Set)\*
- **Self Powered Controller** 
  - 1. TLE26010A (Wall-mounted)
    2. TLE03502A (Self Powered)
  - 3. TLN01102A (Stop Valve Set)\*
- Battery Operated Controller 1. TLE26010A (Wall-mounted) 2. TLE04502A (Battery Operated)
  - 3. TLN01102A (Stop Valve Set)\*

#### NOTE

\*For Thermostatic Please purchase TLE05701A (Thermostat) and TLN01103A (Stop Valve Set) instead