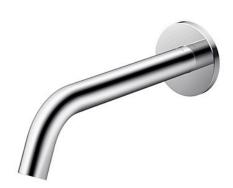

### Touchless Faucet Wall Mounted

### eatures

- Hands-free usage increases hygiene
- Sensor positioned underneath the spout head for more accurate user detection
- SELF POWER Technology: Self-generated power saves electricity (Controller: TLE03502A)
- WATER SAVING
- ECO CAP Technology: TOTO aerated bubble technology adds air to the water to achieve full water jet

# **S**pecifications

Flow Rate: 2L/min

Water Pressure: 0.05MPa ~ 0.75MPa Finish: Nickel Chrome