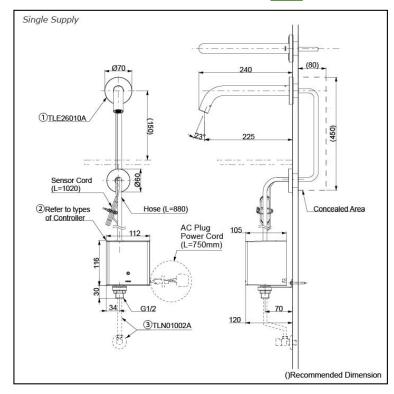

# **P**arts description

Single Supply Combination

- AC Controller (220~240V)
  1. TLE26010A (Wall-mounted)
  2. TLE01502A (AC Operated BF Plug) OR TLE01502A1 (AC Operated C plug)
  3. TLN01102A (Stop Valve Set)\*
- **Self Powered Controller** 
  - 1. TLE26010A (Wall-mounted)
    2. TLE03502A (Self Powered)
  - 3. TLN01102A (Stop Valve Set)\*
- Battery Operated Controller 1. TLE26010A (Wall-mounted) 2. TLE04502A (Battery Operated)
  - 3. TLN01102A (Stop Valve Set)\*

#### NOTE

\*For Thermostatic Please purchase TLE05701A (Thermostat) and TLN01103A (Stop Valve Set) instead