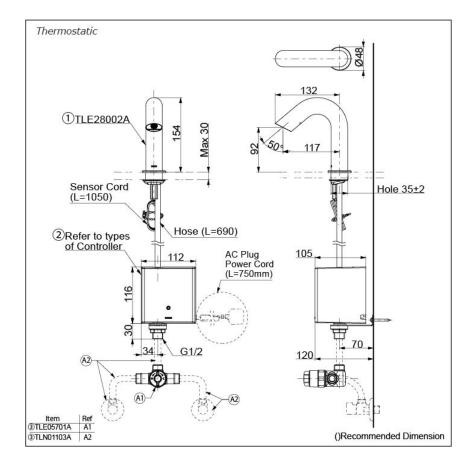

#### NOTE

\*For Thermostatic 0 Please purchase TLE05701A (Thermostat) and TLN01103A (Stop Valve Set) instead