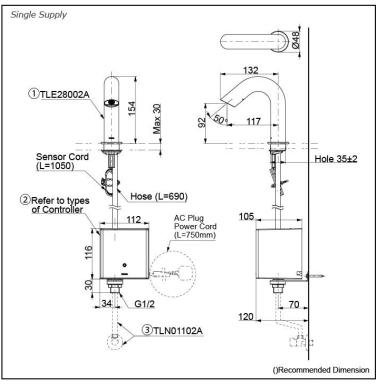

### Parts description

Single Supply Combination

- AC Controller (220~240V) 1. TLE28002A (Deck-mounted)
  2. TLE01502A (AC Operated - BF Plug) OR TLE01502A1 (AC Operated - C plug)
  3. TLN01102A (Stop Valve Set)\*
  - Self Powered Controller 1. TLE28002A (Deck-mounted) 2. TLE03502A (Self Powered)
  - 3. TLN01102A (Stop Valve Set)\*
- Battery Operated Controller 1. TLE28002A (Deck-mounted) 2. TLE04502A (Battery Operated)

  - 3. TLN01102A (Stop Valve Set)\*