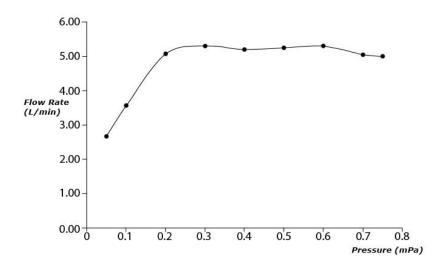

GO Series Single Lever Lavatory Faucet (w/ Pop-up Waste)





- Design Concept is Gorgeous and Organic.
- Long lasting, comfort glide mechanism for a smooth operation
- High corrosion resistance plating
- TOTO aerated water technology, ECOCAP adds air to the water to achieve full water jet with less amount of water usage.
- The PVD finishes provides both beauty and strength, adding rich color to the bathroom space

## **S**pecifications

Material: Brass

Water Pressure: 0.05MPa~1.0MPa

## Parts description

TLG01301B
Single Lever Lavatory Faucet (w/ Pop-up Waste)







**FAUCETS** 

## Flow Rate

TLG01301B