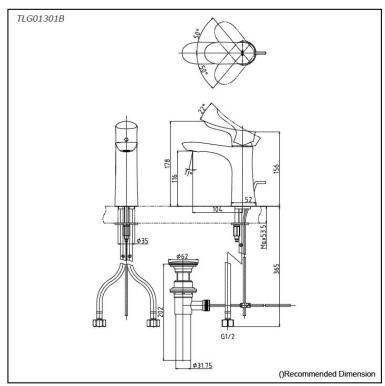

## Parts description

TLG01301B
Single Lever Lavatory Faucet (w/ Pop-up Waste)

**FAUCETS** 