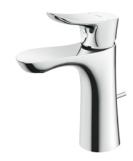

GO Series Single Lever Lavatory Faucet (w/ Pop-up Waste)

- Design Concept is Gorgeous and Organic.
- Long lasting, comfort glide mechanism for a smooth operation
- High corrosion resistance plating
- TOTO aerated water technology, ECOCAP adds air to the water to achieve full water jet with less amount of water usage.
- The PVD finishes provides both beauty and strength, adding rich color to the bathroom space