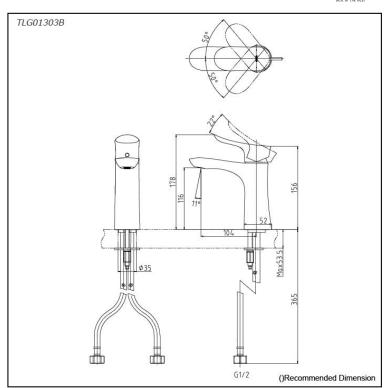

# TLG01303B

### Parts description

• TLG01303B Single Lever Lavatory Faucet (w/o Pop-up Waste)

reddot award 2017 best of the best

24012025

FAUCETS