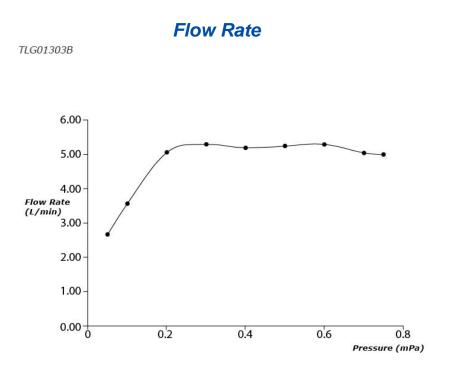

# TLG01303B

### **S**pecifications

Material: Brass Water Pressure: 0.05MPa~1.0MPa