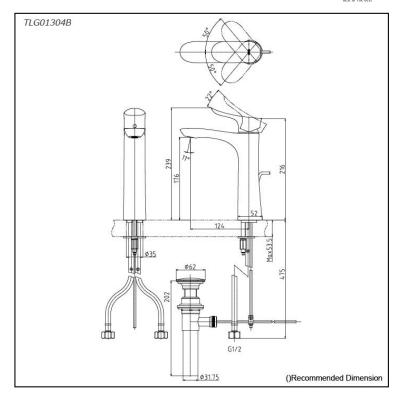

## Parts description

TLG01304B
Single Lever Lavatory Faucet (Semi-tall Vessel) (w/ Pop-up Waste)

**FAUCETS** 