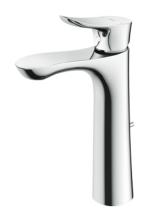

GO Series Single Lever Lavatory Faucet (Semi-tall Vessel) (w/ Pop-up Waste)

- Design Concept is Gorgeous and Organic.
- Long lasting, comfort glide mechanism for a smooth operation
- High corrosion resistance plating
- TOTO aerated water technology, ECOCAP adds air to the water to achieve full water jet with less amount of water usage.
- The PVD finishes provides both beauty and strength, adding rich color to the bathroom space