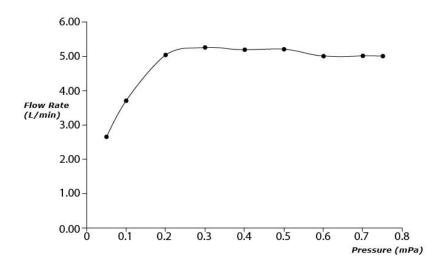

GO Series Single Lever Lavatory Faucet (Semi-tall Vessel) (w/ Pop-up Waste)





- Design Concept is Gorgeous and Organic.
- Long lasting, comfort glide mechanism for a smooth operation
- High corrosion resistance plating
- TOTO aerated water technology, ECOCAP adds air to the water to achieve full water jet with less amount of water usage.
- The PVD finishes provides both beauty and strength, adding rich color to the bathroom space

## **S**pecifications

Material: Brass

Water Pressure: 0.05MPa~1.0MPa

## Parts description

TLG01304B
Single Lever Lavatory Faucet (Semi-tall Vessel) (w/ Pop-up Waste)







**FAUCETS** 

## Flow Rate

TLG01304B