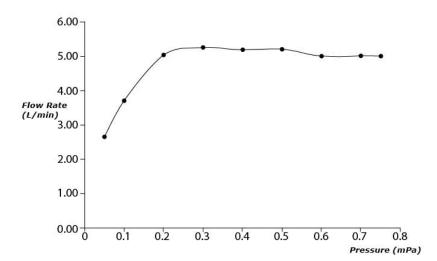

GO Series Single Lever Lavatory Faucet (Semi-tall Vessel) (w/o Pop-up Waste)





- Design Concept is Gorgeous and Organic.
- Long lasting, comfort glide mechanism for a smooth operation
- High corrosion resistance plating
- TOTO aerated water technology, ECOCAP adds air to the water to achieve full water jet with less amount of water usage.
- The PVD finishes provides both beauty and strength, adding rich color to the bathroom space

## **S**pecifications

Material: Brass

Water Pressure: 0.05MPa~1.0MPa

## Parts description

 TLG01306B
Single Lever Lavatory Faucet (Semi-tall Vessel) (w/o Pop-up Waste)







**FAUCETS** 

## Flow Rate

TLG01306B