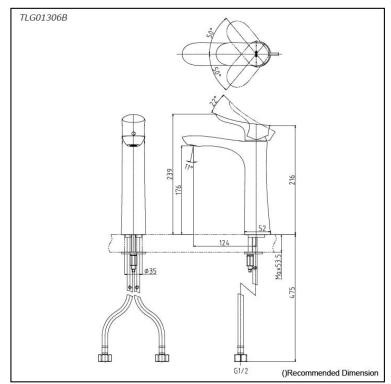

## Parts description

 TLG01306B
Single Lever Lavatory Faucet (Semi-tall Vessel) (w/o Pop-up Waste)

**FAUCETS** 