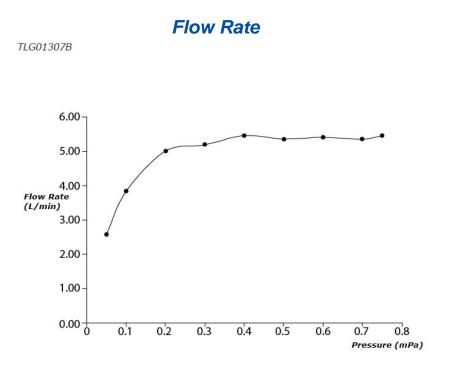

# TLG01307B

### **S**pecifications

Material: Brass Water Pressure: 0.05MPa~1.0MPa