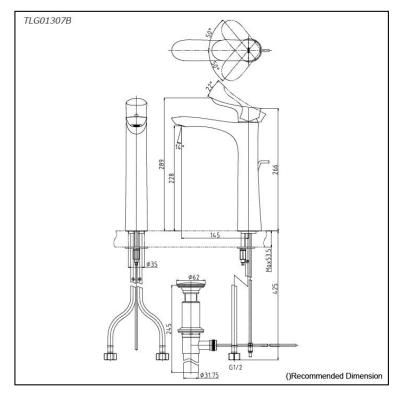

# TLG01307B

## Parts description

• TLG01307B Single Lever Lavatory Faucet (Tall Vessel) (w/ Pop-up Waste)

reddot award 2017 best of the best

11052025

FAUCETS