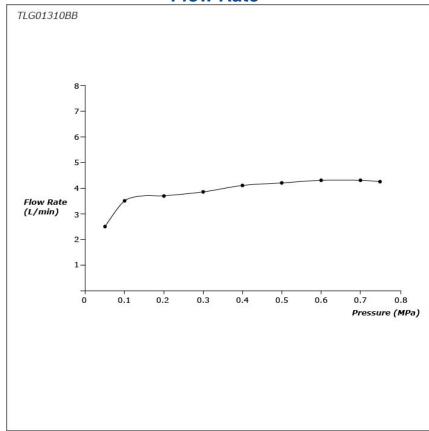

GO Series Wall-Mount Single Lever Lavatory Faucet (Short Spout) (w/o Pop-up Waste)



## **P**eatures

- Design Concept is Gorgeous and Organic.
- TOTO original catridge for smooth control
- High corrosion resistance plating
- TOTO aerated water technology, ECOCAP adds air to the water to achieve full water jet with less amount of water usage.
- The PVD finishes provides both beauty and strength, adding rich color to the bathroom space

## **S**pecifications

Material: Brass

Water Pressure: 0.05MPa~1.0MPa

## Parts description

TLG01310BB
 Wall-mounted Single Lever Lavatory
 Faucet (Short Spout) w/o waste fitting





**FAUCETS** 

## Flow Rate