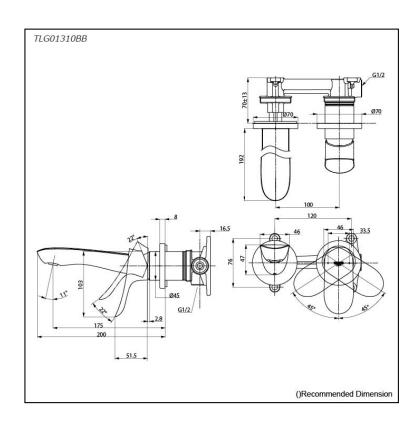

## Parts description

TLG01310BB
 Wall-mounted Single Lever Lavatory
 Faucet (Short Spout) w/o waste fitting

**FAUCETS** 

## **S**pecifications

Material: Brass

Water Pressure: 0.05MPa~1.0MPa