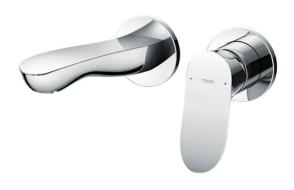

GO Series Wall-Mount Single Lever Lavatory Faucet (Short Spout) (w/o Pop-up Waste)

## Parts description

TLG01310BB
 Wall-mounted Single Lever Lavatory
 Faucet (Short Spout) w/o waste fitting

**FAUCETS** 