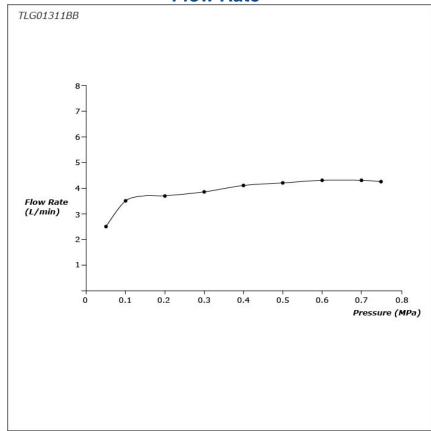

#### GO Series Wall-Mount Single Lever Lavatory Faucet (Long Spout) (w/o Pop-up Waste)



### **(**eatures

- Design Concept is Gorgeous and Organic.
- TOTO original catridge for smooth control
- High corrosion resistance plating
- TOTO aerated water technology, ECOCAP adds air to the water to achieve full water jet with less amount of water usage.
- The PVD finishes provides both beauty and strength, adding rich color to the bathroom space

# **S**pecifications

Material: Brass

Water Pressure: 0.05MPa~1.0MPa

## Parts description

 TLG01311BB
Wall-Mount Single Lever Lavatory Faucet (Long Spout) w/o waste fitting





**FAUCETS** 

#### Flow Rate