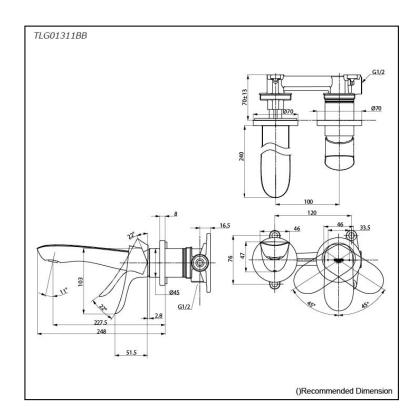

## Parts description

 TLG01311BB
Wall-Mount Single Lever Lavatory Faucet (Long Spout) w/o waste fitting

**FAUCETS** 