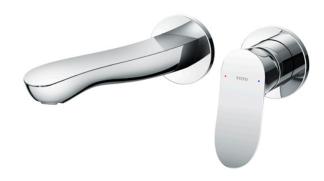

#### GO Series Wall-Mount Single Lever Lavatory Faucet (Long Spout) (w/o Pop-up Waste)

### **(**eatures

- Design Concept is Gorgeous and Organic.
- TOTO original catridge for smooth control
- High corrosion resistance plating
- TOTO aerated water technology, ECOCAP adds air to the water to achieve full water jet with less amount of water usage.
- The PVD finishes provides both beauty and strength, adding rich color to the bathroom space

## Parts description

 TLG01311BB
Wall-Mount Single Lever Lavatory Faucet (Long Spout) w/o waste fitting

**FAUCETS** 