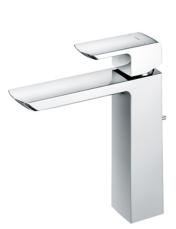

### **FAUCETS**

GR Series Single Lever Lavatory Faucet (Semi-tall Vessel) (w/ Pop-up Waste)

### Parts description

• TLG02304B Single Lever Lavatory Faucet (Semi-tall Vessel) (w/ Pop-up Waste)

10052025

FAUCETS