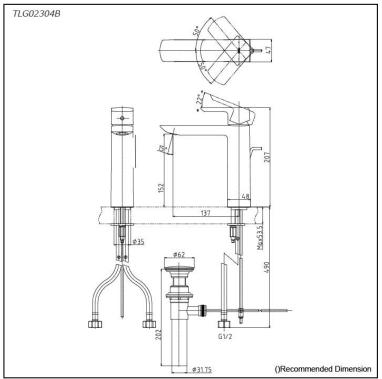

# TLG02304B

### Parts description

• TLG02304B Single Lever Lavatory Faucet (Semi-tall Vessel) (w/ Pop-up Waste)

10052025

FAUCETS