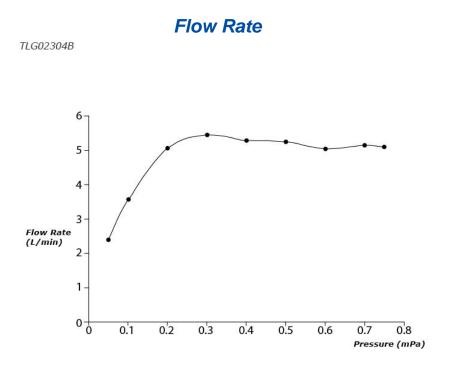

### **FAUCETS**

GR Series Single Lever Lavatory Faucet (Semi-tall Vessel) (w/ Pop-up Waste)

# TLG02304B



# **F**eatures

- Design Concept is Gorgeous and Regal
- Long lasting, comfort glide mechanism for a smooth operation
- High corrosion resistance plating
- TOTO aerated water technology, ECOCAP adds air to the water to achieve full water jet with less amount of water usage.
- The PVD finishes provides both beauty and strength, adding rich color to the bathroom space

### **S**pecifications

Material: Brass Water Pressure: 0.05MPa~1.0MPa

### Parts description

• TLG02304B Single Lever Lavatory Faucet (Semi-tall Vessel) (w/ Pop-up Waste)







10052025



FAUCETS