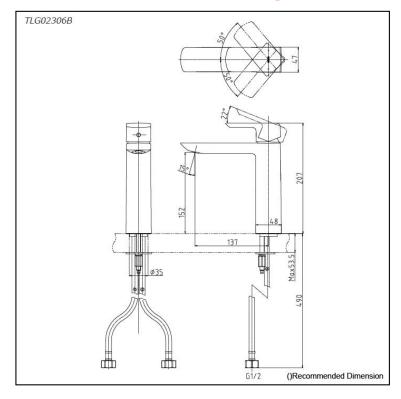

## Parts description

TLG02306B

Single Lever Lavatory Faucet (Semi-tall Vessel) (w/o Pop-up Waste)

*FAUCETS* 