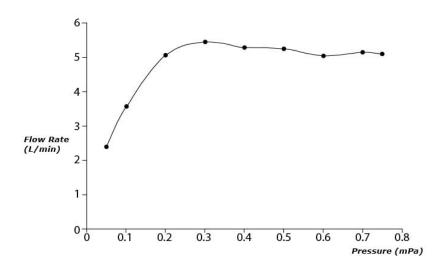

GR Series Single Lever Lavatory Faucet (Semi-tall Vessel) (w/o Pop-up Waste)





- Design Concept is Gorgeous and Regal
- Long lasting, comfort glide mechanism for a smooth operation
- High corrosion resistance plating
- TOTO aerated water technology, ECOCAP adds air to the water to achieve full water jet with less amount of water usage.
- The PVD finishes provides both beauty and strength, adding rich color to the bathroom space

## **S**pecifications

Material: Brass

Water Pressure: 0.05MPa~1.0MPa

## Parts description

TLG02306B

Single Lever Lavatory Faucet (Semi-tall Vessel) (w/o Pop-up Waste)







*FAUCETS* 

## Flow Rate

TLG02306B