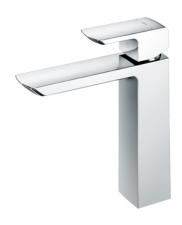

GR Series Single Lever Lavatory Faucet (Semi-tall Vessel) (w/o Pop-up Waste)

- Design Concept is Gorgeous and Regal
- Long lasting, comfort glide mechanism for a smooth operation
- High corrosion resistance plating
- TOTO aerated water technology, ECOCAP adds air to the water to achieve full water jet with less amount of water usage.
- The PVD finishes provides both beauty and strength, adding rich color to the bathroom space

## Parts description

TLG02306B

Single Lever Lavatory Faucet (Semi-tall Vessel) (w/o Pop-up Waste)

*FAUCETS* 