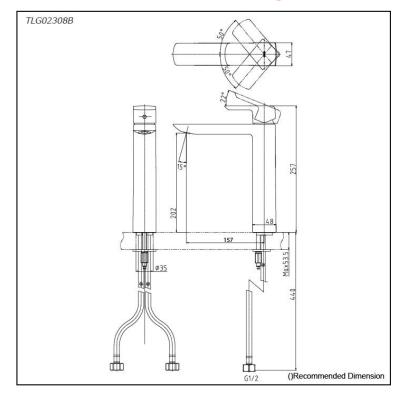

## Parts description

**TLG02308B**Single Lever Lavatory Faucet (Tall Vessel) (w/o Pop-up Waste)

*FAUCETS* 