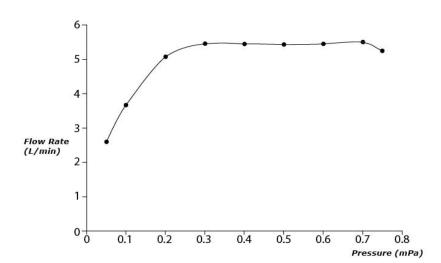

GR Series Single Lever Lavatory Faucet (Tall Vessel) (w/o Pop-up Waste)





- Design Concept is Gorgeous and Regal
- Long lasting, comfort glide mechanism for a smooth operation
- High corrosion resistance plating
- TOTO aerated water technology, ECOCAP adds air to the water to achieve full water jet with less amount of water usage.
- The PVD finishes provides both beauty and strength, adding rich color to the bathroom space

## **S**pecifications

Material: Brass

Water Pressure: 0.05MPa~1.0MPa

## Parts description

**TLG02308B**Single Lever Lavatory Faucet (Tall Vessel) (w/o Pop-up Waste)







*FAUCETS* 

## Flow Rate

TLG02308B