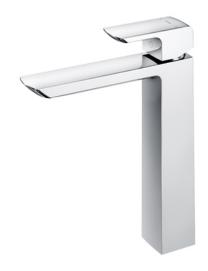

GR Series Single Lever Lavatory Faucet (Tall Vessel) (w/o Pop-up Waste)

- Design Concept is Gorgeous and Regal
- Long lasting, comfort glide mechanism for a smooth operation
- High corrosion resistance plating
- TOTO aerated water technology, ECOCAP adds air to the water to achieve full water jet with less amount of water usage.
- The PVD finishes provides both beauty and strength, adding rich color to the bathroom space

## Parts description

**TLG02308B**Single Lever Lavatory Faucet (Tall Vessel) (w/o Pop-up Waste)

*FAUCETS* 