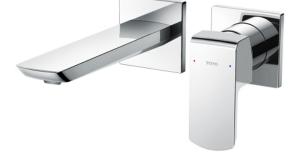

## FAUCETS

GR Series Wall-Mount Single Lever Lavatory Faucet (Short Spout) (w/o Pop-up Waste)

# **F**eatures

- Design Concept is Gorgeous and Regal
- Long lasting, comfort glide mechanism for a smooth operation
- High corrosion resistance plating
- TOTO aerated water technology, ECOCAP adds air to the water to achieve full water jet with less amount of water usage.
- The PVD finishes provides both beauty and strength, adding rich color to the bathroom space