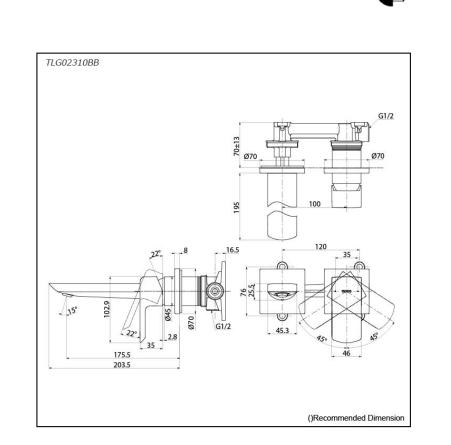

## FAUCETS

GR Series Wall-Mount Single Lever Lavatory Faucet (Short Spout) (w/o Pop-up Waste)

# TLG02310BB

# **F**eatures

- Design Concept is Gorgeous and Regal
- Long lasting, comfort glide mechanism for a smooth operation
- High corrosion resistance plating
- TOTO aerated water technology, ECOCAP adds air to the water to achieve full water jet with less amount of water usage.
- The PVD finishes provides both beauty and strength, adding rich color to the bathroom space

### **S**pecifications

Material: Brass Water Pressure: 0.05MPa~1.0MPa

## Parts description







10052025

#### TLG02310BB

FAUCETS