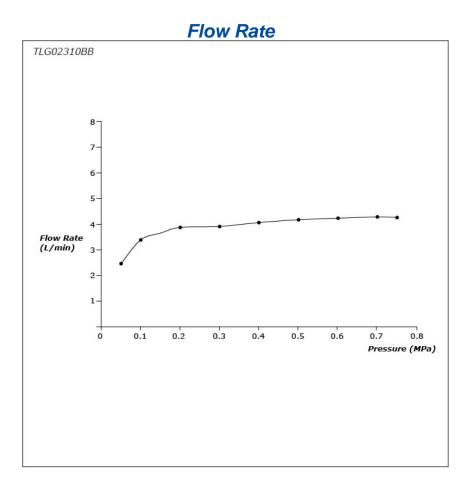

## FAUCETS

GR Series Wall-Mount Single Lever Lavatory Faucet (Short Spout) (w/o Pop-up Waste)

# TLG02310BB

# **F**eatures

- Design Concept is Gorgeous and Regal
- Long lasting, comfort glide mechanism for a smooth operation
- High corrosion resistance plating
- TOTO aerated water technology, ECOCAP adds air to the water to achieve full water jet with less amount of water usage.
- The PVD finishes provides both beauty and strength, adding rich color to the bathroom space

### **S**pecifications

Material: Brass Water Pressure: 0.05MPa~1.0MPa

## Parts description







10052025

#### TLG02310BB

FAUCETS