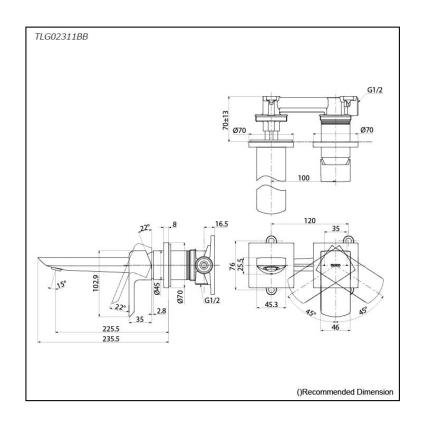

## Parts description

TLG02311BB Wall-Mounted Single Lever Lavatory Faucet (Long Spout) w/o waste fitting

**FAUCETS** 

# **S**pecifications

Material: Brass

Water Pressure: 0.05MPa~1.0MPa