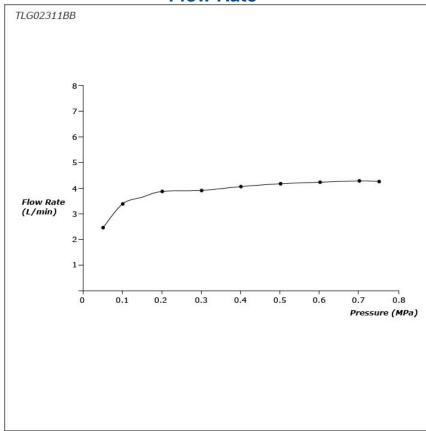

#### GR Series Wall-Mount Single Lever Lavatory Faucet (Long Spout) (w/o Pop-up Waste)



### **P**eatures

- Design Concept is Gorgeous and Regal
- Long lasting, comfort glide mechanism for a smooth operation
- High corrosion resistance plating
- TOTO aerated water technology, ECOCAP adds air to the water to achieve full water jet with less amount of water usage.
- The PVD finishes provides both beauty and strength, adding rich color to the bathroom space

# **S**pecifications

Material: Brass

Water Pressure: 0.05MPa~1.0MPa

## Parts description

TLG02311BB Wall-Mounted Single Lever Lavatory Faucet (Long Spout) w/o waste fitting





**FAUCETS** 

#### Flow Rate