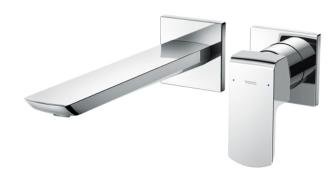

#### GR Series Wall-Mount Single Lever Lavatory Faucet (Long Spout) (w/o Pop-up Waste)

### **P**eatures

- Design Concept is Gorgeous and Regal
- Long lasting, comfort glide mechanism for a smooth operation
- High corrosion resistance plating
- TOTO aerated water technology, ECOCAP adds air to the water to achieve full water jet with less amount of water usage.
- The PVD finishes provides both beauty and strength, adding rich color to the bathroom space