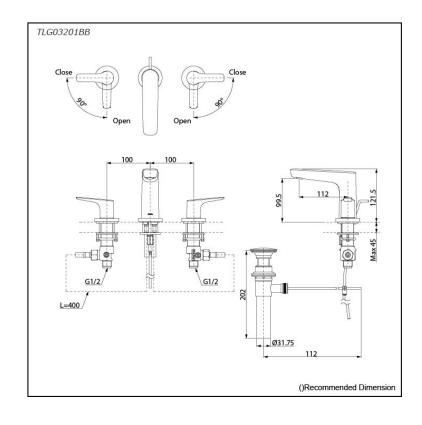

## Parts description

TLG03201BB
2 Handle Lavatory Faucet (3-Holes) (w/Pop-up Waste)

**FAUCETS** 