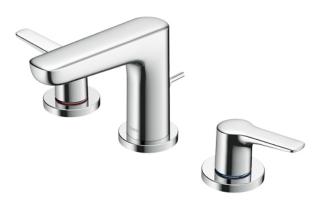

GS Series 2 Handle Lavatory Faucet (3-Holes) (w/ Pop-up Waste)

## **a**eatures

- Design Concept is Gorgeous and Smart
- Safety control with heat insulating handle
- High corrosion resistance plating
- TOTO aerated water technology, ECOCAP adds air to the warer to achieve full water jet with less amount of water usage
- The PVD finishes provides both beauty and strength, adding rich color to the bathroom space

## Parts description

TLG03201BB
2 Handle Lavatory Faucet (3-Holes) (w/Pop-up Waste)

**FAUCETS** 