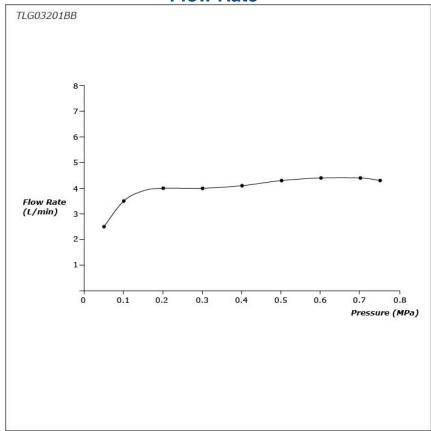

GS Series 2 Handle Lavatory Faucet (3-Holes) (w/ Pop-up Waste)



## **a**eatures

- Design Concept is Gorgeous and Smart
- Safety control with heat insulating handle
- High corrosion resistance plating
- TOTO aerated water technology, ECOCAP adds air to the warer to achieve full water jet with less amount of water usage
- The PVD finishes provides both beauty and strength, adding rich color to the bathroom space

## **S**pecifications

Material: Brass

Water Pressure: 0.05MPa~1.0MPa

## Parts description

TLG03201BB
2 Handle Lavatory Faucet (3-Holes) (w/Pop-up Waste)



**FAUCETS** 

## Flow Rate