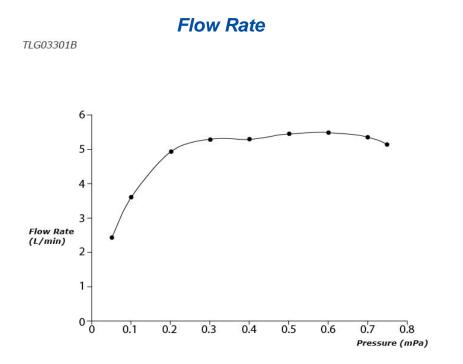

### **FAUCETS**

GS Series Single Lever Lavatory Faucet (w/ Pop-up Waste)

# TLG03301B

## **F**eatures

- Design Concept is Gorgeous and Regal
- Long lasting, COMFORT GLIDE mechanism for a smooth operation
- High corrosion resistance plating
- TOTO aerated water technology, ECOCAP adds air to the warer to achieve full water jet with less amount of water usage
- The PVD finishes provides both beauty and strength, adding rich color to the bathroom space

### **S**pecifications



#### Parts description

• TLG03301B Single Lever Lavatory Faucet (w/ Pop-up Waste)



reddot award 2018 winner



10052025



FAUCETS