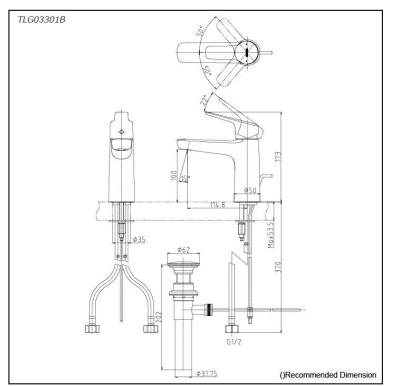

# TLG03301B

#### Parts description

• TLG03301B Single Lever Lavatory Faucet (w/ Pop-up Waste)

reddot award 2018 winner

10052025

FAUCETS